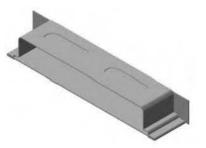

## Döşeme Altı Kanallar Under Floor Cable Trays

| Sipariş Kodu<br>Order Code | a Genişlik<br>Width (mm) | e Kalinlik<br>Thickness (mm) | Ağırlık<br>Weight (kg/m) |
|----------------------------|--------------------------|------------------------------|--------------------------|
| KRC160D03012               | 160                      | 1.Z                          | 4.416                    |
| KRC200D03012               | 200                      | 1.2                          | 5.766                    |
| KRC240D03012               | 240                      | 1.2                          | 6.650                    |
| KRC160D04012               | 160                      | 1.2                          | 4.700                    |
| KRC200D04012               | 200                      | 1.2                          | 6.134                    |
| KRC240D04012               | 240                      | 1.Z                          | 7.016                    |

## KRC200D03012