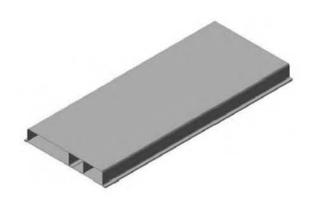

## Birleştirme ve Sonlandırma Elemanları Under Floor Cable Trays Connecting & End parts

| Sipariş Kodu<br>Order Code | a Genişlik<br>Width (mm) | e Kalınlık<br>Thickness (mm) | Ağırlık<br>Weight (kg/ad) |
|----------------------------|--------------------------|------------------------------|---------------------------|
| KRC160DEK3012              | 164                      | 1.2                          | 0.208                     |
| KRC200DEK3012              | 204                      | 1.2                          | 0.228                     |
| KRC240DEK3012              | 244                      | 1.2                          | 0.261                     |
| KRC160DEK4012              | 164                      | 1.2                          | 0.208                     |
| KRCZ00DEK4012              | 204                      | 1.Z                          | 0.237                     |
| KRC240DEK4012              | 244                      | 1.2                          | 0.270                     |
| KRC160DS03012              | 164                      | 1.2                          | 0.249                     |
| KRC200DS03012              | 204                      | 1.Z                          | 0.291                     |
| KRC240D503012              | 244                      | 1.2                          | 0.332                     |
| KRC160DS04012              | 164                      | 1.2                          | 0.270                     |
| KRC200DS04012              | 204                      | 1.2                          | 0.315                     |
| KRC240DS04012              | 244                      | 1.2                          | 0.361                     |

 KRC200D503012

40

KRC200DK4012