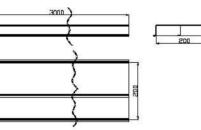

## Birleştirme ve Sonlandırma Elemanları Under Floor Cable Trays Connecting & End parts

| Sipariş Kodu<br>Order Code | a Genişlik<br>Width (mm) | e Kalınlık<br>Thickness (mm) | Ağırlık<br>Weight (kg/ad) |
|----------------------------|--------------------------|------------------------------|---------------------------|
| KRC160DEK3012              | 164                      | 1.2                          | 0.208                     |
| KRC200DEK3012              | 204                      | 1.2                          | 0.228                     |
| KRC240DEK3012              | 244                      | 1.2                          | 0.261                     |
| KRC160DEK4012              | 164                      | 1.2                          | 0.208                     |
| KRCZ00DEK4012              | 204                      | 1.Z                          | 0.237                     |
| KRC240DEK4012              | 244                      | 1.2                          | 0.270                     |
| KRC160DS03012              | 164                      | 1.2                          | 0.249                     |
| KRC200DS03012              | 204                      | 1.Z                          | 0.291                     |
| KRC240D503012              | 244                      | 1.2                          | 0.332                     |
| KRC160DS04012              | 164                      | 1.2                          | 0.270                     |
| KRC200DS04012              | 204                      | 1.2                          | 0.315                     |
| KRC240DS04012              | 244                      | 1.2                          | 0.361                     |

 KRC200D503012

40

KRC200DK4012