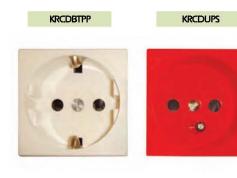

## Döşeme Altı Buat Under Floor Junction Box

| Sipariş Kodu<br>Order Code | Ūrūn Adı<br>Product Name |
|----------------------------|--------------------------|
| KRCDB                      | Buat                     |
| KRCDBK                     | Buat Kapağı              |
| KRCDBPK                    | Priz Kasası              |
| KRCDBTPP                   | Topraklı Priz            |
| KRCDBUPS                   | UPS Priz                 |
| KRCDBDP6                   | Data Priz 6 Kontak       |
| KRCDBDP8                   | Data Priz 8 Kontak       |
| KRCDBTP8                   | Telefon Priz 8 Kontak    |

KRCDB

Buat + Priz Kasasi / Under Floor Junction and Socket Box