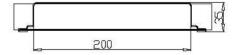

## Döşeme Altı Kanallar Under Floor Cable Trays

| Sipariş Kodu<br>Order Code | a Genişlik<br>Width (mm) | e Kalinlik<br>Thickness (mm) | Ağırlık<br>Weight (kg/m) |
|----------------------------|--------------------------|------------------------------|--------------------------|
| KRC160D03012               | 160                      | 1.Z                          | 4.416                    |
| KRC200D03012               | 200                      | 1.2                          | 5.766                    |
| KRC240D03012               | 240                      | 1.2                          | 6.650                    |
| KRC160D04012               | 160                      | 1.2                          | 4.700                    |
| KRC200D04012               | 200                      | 1.2                          | 6.134                    |
| KRC240D04012               | 240                      | 1.Z                          | 7.016                    |