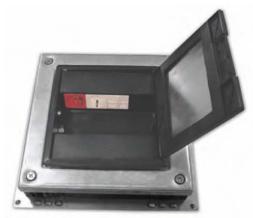

## Döşeme Altı Buat Under Floor Junction Box

| Sipariş Kodu<br>Order Code | Ūrūn Adı<br>Product Name |
|----------------------------|--------------------------|
| KRCDB                      | Buat                     |
| KRCDBK                     | Buat Kapağı              |
| KRCDBPK                    | Priz Kasası              |
| KRCDBTPP                   | Topraklı Priz            |
| KRCDBUPS                   | UPS Priz                 |
| KRCDBDP6                   | Data Priz 6 Kontak       |
| KRCDBDP8                   | Data Priz 8 Kontak       |
| KRCDBTP8                   | Telefon Priz 8 Kontak    |

KRCDB

Buat + Priz Kasasi / Under Floor Junction and Socket Box