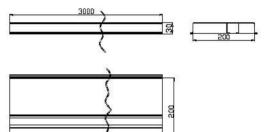

## Döşeme Altı Kanallar Under Floor Cable Trays

| Sipariş Kodu<br>Order Code | a Genişlik<br>Width (mm) | e Kalinlik<br>Thickness (mm) | Ağırlık<br>Weight (kg/m) |
|----------------------------|--------------------------|------------------------------|--------------------------|
| KRC160D03012               | 160                      | 1.Z                          | 4.416                    |
| KRC200D03012               | 200                      | 1.2                          | 5.766                    |
| KRC240D03012               | 240                      | 1.2                          | 6.650                    |
| KRC160D04012               | 160                      | 1.2                          | 4.700                    |
| KRC200D04012               | 200                      | 1.2                          | 6.134                    |
| KRC240D04012               | 240                      | 1.Z                          | 7.016                    |

## KRC200D03012