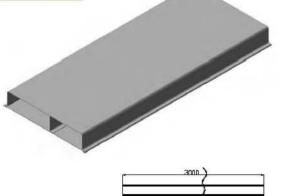

## Döşeme Altı Kanallar Under Floor Cable Trays

| Sipariş Kodu<br>Order Code | a Genişlik<br>Width (mm) | e Kalinlik<br>Thickness (mm) | Ağırlık<br>Weight (kg/m) |
|----------------------------|--------------------------|------------------------------|--------------------------|
| KRC160D03012               | 160                      | 1.Z                          | 4.416                    |
| KRC200D03012               | 200                      | 1.2                          | 5.766                    |
| KRC240D03012               | 240                      | 1.2                          | 6.650                    |
| KRC160D04012               | 160                      | 1.2                          | 4.700                    |
| KRC200D04012               | 200                      | 1.2                          | 6.134                    |
| KRC240D04012               | 240                      | 1.Z                          | 7.016                    |

## KRC200D03012