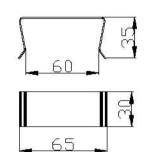

## Kapak Kelepçeleri Cover Clips

| Siparis Kodu<br>Order Code | e Kaliniik<br>Thickness (mm) | Ağırlık<br>Welght [kg/ad] |
|----------------------------|------------------------------|---------------------------|
| KRCO40KLP                  | 1                            | 0.030                     |
| KRC060KLP                  | 1                            | 0.035                     |
| KRC100KLP                  | 1.5                          | 0.070                     |
|                            | KRC040KLP                    |                           |
|                            |                              |                           |
| 6                          |                              |                           |
|                            |                              |                           |
|                            |                              |                           |
|                            | $\square$                    | 10                        |
|                            |                              | ň                         |
| B                          |                              |                           |
|                            | 45.                          |                           |