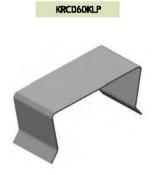

## Kapak Kelepçeleri Cover Clips

| Siparis Kodu<br>Order Code | e Kaliniik<br>Thickness (mm) | Ağırlık<br>Welght [kg/ad] |
|----------------------------|------------------------------|---------------------------|
| KRCO40KLP                  | 1                            | 0.030                     |
| KRC060KLP                  | 1                            | 0.035                     |
| KRC100KLP                  | 1.5                          | 0.070                     |
|                            | KRC040KLP                    |                           |
|                            |                              |                           |
| 6                          |                              |                           |
|                            |                              |                           |
|                            |                              |                           |
|                            | $\square$                    | 10                        |
|                            |                              | ň                         |
| B                          |                              |                           |
|                            | 45.                          |                           |