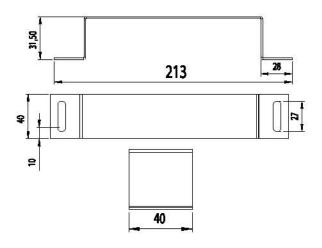

KRC200KLP6015

| Sipariş Kodu<br>Order Code | a Genişlik<br>Width (mm) | h Yükseklik<br>Helgint (mm) | e Kalmlık<br>Thickness (mm) | Ağırlık<br>Weight (kg/ad) |
|----------------------------|--------------------------|-----------------------------|-----------------------------|---------------------------|
| KRC100KLP10015             | 100                      | 100                         | 1.5                         | 0.260                     |
| KRC150KLP10015             | 150                      | 100                         | 1.5                         | 0.306                     |
| KRC200KLP10015             | 200                      | 100                         | 1.5                         | 0.354                     |
| KRC250KLP10015             | 250                      | 100                         | 1.5                         | 0.400                     |
| KRC300KLP10020             | 300                      | 100                         | 2                           | 0.597                     |
| KRC400KLP10020             | 400                      | 100                         | 2                           | 0.722                     |
| KRC500KLP10020             | 500                      | 100                         | 2                           | 0.848                     |
| KRC600KLP10020             | 600                      | 100                         | 2                           | 0.974                     |