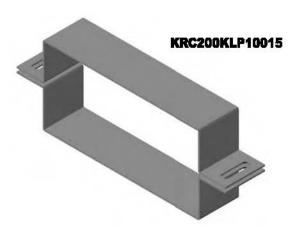

KRC200KLP6015

| Sipariş Kodu<br>Order Code | a Genişlik<br>Width (mm) | h Yükseklik<br>Helgint (mm) | e Kalmlık<br>Thickness (mm) | Ağırlık<br>Weight (kg/ad) |
|----------------------------|--------------------------|-----------------------------|-----------------------------|---------------------------|
| KRC100KLP10015             | 100                      | 100                         | 1.5                         | 0.260                     |
| KRC150KLP10015             | 150                      | 100                         | 1.5                         | 0.306                     |
| KRC200KLP10015             | 200                      | 100                         | 1.5                         | 0.354                     |
| KRC250KLP10015             | 250                      | 100                         | 1.5                         | 0.400                     |
| KRC300KLP10020             | 300                      | 100                         | 2                           | 0.597                     |
| KRC400KLP10020             | 400                      | 100                         | 2                           | 0.722                     |
| KRC500KLP10020             | 500                      | 100                         | 2                           | 0.848                     |
| KRC600KLP10020             | 600                      | 100                         | 2                           | 0.974                     |

KRCZOOKLP10015

Kapak Kelepçeleri Montaj Cover Clips Mounting