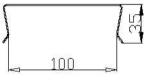

## Kapak Kelepçeleri Cover Clips

| Siparis Kodu<br>Order Code | e Kaliniik<br>Thickness (mm) | Ağırlık<br>Welght [kg/ad] |
|----------------------------|------------------------------|---------------------------|
| KRCO40KLP                  | 1                            | 0.030                     |
| KRC060KLP                  | 1                            | 0.035                     |
| KRC100KLP                  | 1.5                          | 0.070                     |
|                            | KRC040KLP                    |                           |
|                            |                              |                           |
| 6                          |                              |                           |
|                            |                              |                           |
|                            |                              |                           |
|                            | $\square$                    | 10                        |
|                            |                              | ň                         |
| B                          |                              |                           |
|                            | 45.                          |                           |