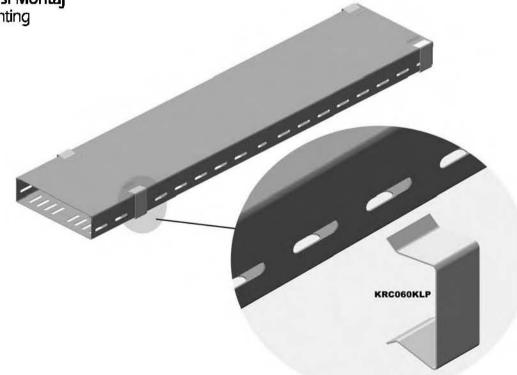

## Kapak Kelepçesi Montaj Cover Clip Mounting

| Sipariş Kodu<br>Order Code | a Genişlik<br>Width (mm) | h Yüksekilk<br>Height (mm) | e Kalimlik<br>Thickness (mm) | Ağırlık<br>Weight (kg/ad) |
|----------------------------|--------------------------|----------------------------|------------------------------|---------------------------|
| KRC100KLP6015              | 100                      | 60                         | 1.5                          | 0.212                     |
| KRC150KLP6015              | 150                      | 60                         | 1.5                          | 0.260                     |
| KRC200KLP6015              | 200                      | 60                         | 1.5                          | 0.306                     |
| KRC250KLP6015              | 250                      | 60                         | 1.5                          | 0.354                     |
| KRC300KLP6020              | 300                      | 60                         | 2                            | 0.534                     |
| KRC400KLP6020              | 400                      | 60                         | 2                            | 0.660                     |
| KRC500KLP6020              | 500                      | 60                         | 2                            | 0.785                     |
| KRC600KLP6020              | 600                      | 60                         | 2                            | 0.911                     |