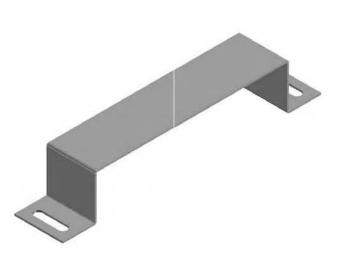

KRC200KLP6015

| Sipariş Kodu<br>Order Code | a Genişlik<br>Width (mm) | h Yükseklik<br>Helgint (mm) | e Kalmlık<br>Thickness (mm) | Ağırlık<br>Weight (kg/ad) |
|----------------------------|--------------------------|-----------------------------|-----------------------------|---------------------------|
| KRC100KLP10015             | 100                      | 100                         | 1.5                         | 0.260                     |
| KRC150KLP10015             | 150                      | 100                         | 1.5                         | 0.306                     |
| KRC200KLP10015             | 200                      | 100                         | 1.5                         | 0.354                     |
| KRC250KLP10015             | 250                      | 100                         | 1.5                         | 0.400                     |
| KRC300KLP10020             | 300                      | 100                         | 2                           | 0.597                     |
| KRC400KLP10020             | 400                      | 100                         | 2                           | 0.722                     |
| KRC500KLP10020             | 500                      | 100                         | 2                           | 0.848                     |
| KRC600KLP10020             | 600                      | 100                         | 2                           | 0.974                     |

KRCZOOKLP10015

Kapak Kelepçeleri Montaj Cover Clips Mounting