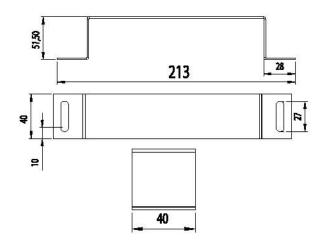

KRC200KLP6015

| Sipariş Kodu<br>Order Code | a Genişlik<br>Width (mm) | h Yükseklik<br>Helgint (mm) | e Kalmlık<br>Thickness (mm) | Ağırlık<br>Weight (kg/ad) |
|----------------------------|--------------------------|-----------------------------|-----------------------------|---------------------------|
| KRC100KLP10015             | 100                      | 100                         | 1.5                         | 0.260                     |
| KRC150KLP10015             | 150                      | 100                         | 1.5                         | 0.306                     |
| KRC200KLP10015             | 200                      | 100                         | 1.5                         | 0.354                     |
| KRC250KLP10015             | 250                      | 100                         | 1.5                         | 0.400                     |
| KRC300KLP10020             | 300                      | 100                         | 2                           | 0.597                     |
| KRC400KLP10020             | 400                      | 100                         | 2                           | 0.722                     |
| KRC500KLP10020             | 500                      | 100                         | 2                           | 0.848                     |
| KRC600KLP10020             | 600                      | 100                         | 2                           | 0.974                     |

KRCZOOKLP10015

Kapak Kelepçeleri Montaj Cover Clips Mounting