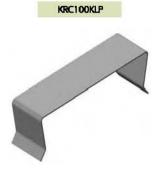

## Kapak Kelepçeleri Cover Clips

| Siparis Kodu<br>Order Code | e Kaliniik<br>Thickness (mm) | Ağırlık<br>Welght [kg/ad] |
|----------------------------|------------------------------|---------------------------|
| KRCO40KLP                  | 1                            | 0.030                     |
| KRC060KLP                  | 1                            | 0.035                     |
| KRC100KLP                  | 1.5                          | 0.070                     |
|                            | KRC040KLP                    |                           |
|                            |                              |                           |
| 6                          |                              |                           |
|                            |                              |                           |
|                            |                              |                           |
|                            | $\square$                    | 10                        |
|                            |                              | ň                         |
| B                          |                              |                           |
|                            | 45.                          |                           |