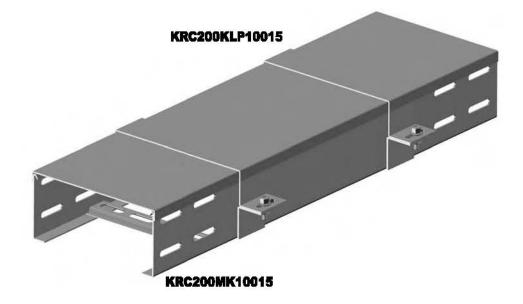

KRC200KLP6015

| Sipariş Kodu<br>Order Code | a Genişlik<br>Width (mm) | h Yükseklik<br>Helgint (mm) | e Kalmlık<br>Thickness (mm) | Ağırlık<br>Weight (kg/ad) |
|----------------------------|--------------------------|-----------------------------|-----------------------------|---------------------------|
| KRC100KLP10015             | 100                      | 100                         | 1.5                         | 0.260                     |
| KRC150KLP10015             | 150                      | 100                         | 1.5                         | 0.306                     |
| KRC200KLP10015             | 200                      | 100                         | 1.5                         | 0.354                     |
| KRC250KLP10015             | 250                      | 100                         | 1.5                         | 0.400                     |
| KRC300KLP10020             | 300                      | 100                         | 2                           | 0.597                     |
| KRC400KLP10020             | 400                      | 100                         | 2                           | 0.722                     |
| KRC500KLP10020             | 500                      | 100                         | 2                           | 0.848                     |
| KRC600KLP10020             | 600                      | 100                         | 2                           | 0.974                     |

KRCZOOKLP10015

Kapak Kelepçeleri Montaj Cover Clips Mounting