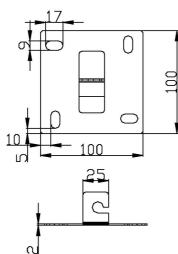

## Zincirli Taşıma Sistemleri Askı Aparatları Chained Fixing Supports & Threaded Parts

| Sipariş Kodu<br>Order Code | a Genişlik<br>Width (mm) | e Kalınlık<br>Thickness (mm) | Ağırlık<br>Weight (kg/ad) |
|----------------------------|--------------------------|------------------------------|---------------------------|
| KRC1ZTM                    |                          | 2                            | 0.176                     |
| KRC2ZTM                    |                          | 2                            | 0.146                     |
| KRCZINCIR                  |                          |                              | 0.300                     |
| KRC050ZKAT                 | 50                       | 1.5                          | 0.139                     |
| KRC100ZKAT                 | 100                      | 1.5                          | 0.174                     |
| KRC150ZKAT                 | 150                      | 1.5                          | 0.209                     |
| KRC200ZKAT                 | 200                      | 1.5                          | 0.244                     |
| KRC250ZKAT                 | 250                      | 1.5                          | 0.366                     |
| KRC300ZKAT                 | 300                      | 1.5                          | 0.415                     |