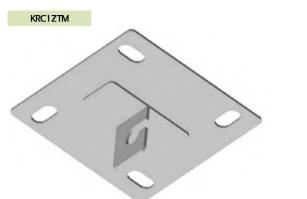

## Zincirli Taşıma Sistemleri Askı Aparatları Chained Fixing Supports & Threaded Parts

| Sipariş Kodu<br>Order Code | a Genişlik<br>Width (mm) | e Kalınlık<br>Thickness (mm) | Ağırlık<br>Weight (kg/ad) |
|----------------------------|--------------------------|------------------------------|---------------------------|
| KRC1ZTM                    |                          | 2                            | 0.176                     |
| KRC2ZTM                    |                          | 2                            | 0.146                     |
| KRCZINCIR                  |                          |                              | 0.300                     |
| KRC050ZKAT                 | 50                       | 1.5                          | 0.139                     |
| KRC100ZKAT                 | 100                      | 1.5                          | 0.174                     |
| KRC150ZKAT                 | 150                      | 1.5                          | 0.209                     |
| KRC200ZKAT                 | 200                      | 1.5                          | 0.244                     |
| KRC250ZKAT                 | 250                      | 1.5                          | 0.366                     |
| KRC300ZKAT                 | 300                      | 1.5                          | 0.415                     |