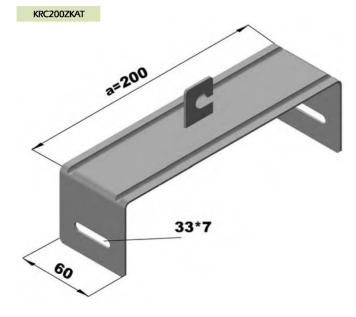

## Zincirli Taşıma Sistemleri Askı Aparatları Chained Fixing Supports & Threaded Parts

| Sipariş Kodu<br>Order Code | a Genişlik<br>Width (mm) | e Kalınlık<br>Thickness (mm) | Ağırlık<br>Weight (kg/ad) |
|----------------------------|--------------------------|------------------------------|---------------------------|
| KRC1ZTM                    |                          | 2                            | 0.176                     |
| KRC2ZTM                    |                          | 2                            | 0.146                     |
| KRCZINCIR                  |                          |                              | 0.300                     |
| KRC050ZKAT                 | 50                       | 1.5                          | 0.139                     |
| KRC100ZKAT                 | 100                      | 1.5                          | 0.174                     |
| KRC150ZKAT                 | 150                      | 1.5                          | 0.209                     |
| KRC200ZKAT                 | 200                      | 1.5                          | 0.244                     |
| KRC250ZKAT                 | 250                      | 1.5                          | 0.366                     |
| KRC300ZKAT                 | 300                      | 1.5                          | 0.415                     |