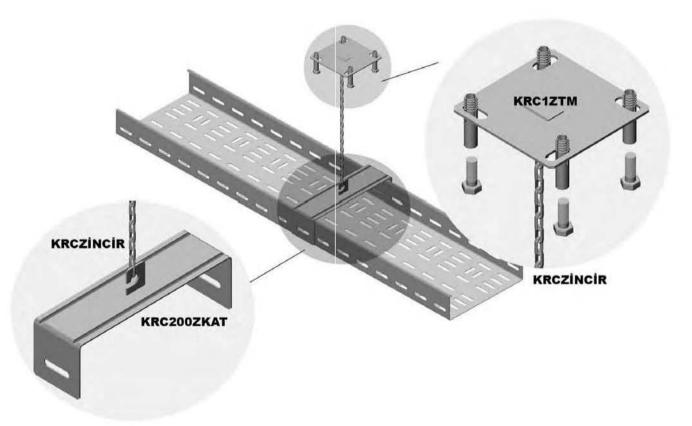

## Zincirli Taşıma Sistemleri Askı Aparatları Chained Fixing Supports & Threaded Parts

| Sipariş Kodu<br>Order Code | a Genişlik<br>Width (mm) | e Kalınlık<br>Thickness (mm) | Ağırlık<br>Weight (kg/ad) |
|----------------------------|--------------------------|------------------------------|---------------------------|
| KRC1ZTM                    |                          | 2                            | 0.176                     |
| KRC2ZTM                    |                          | 2                            | 0.146                     |
| KRCZINCIR                  |                          |                              | 0.300                     |
| KRC050ZKAT                 | 50                       | 1.5                          | 0.139                     |
| KRC100ZKAT                 | 100                      | 1.5                          | 0.174                     |
| KRC150ZKAT                 | 150                      | 1.5                          | 0.209                     |
| KRC200ZKAT                 | 200                      | 1.5                          | 0.244                     |
| KRC250ZKAT                 | 250                      | 1.5                          | 0.366                     |
| KRC300ZKAT                 | 300                      | 1.5                          | 0.415                     |