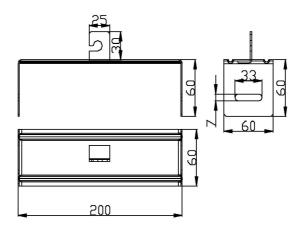

## Zincirli Taşıma Sistemleri Askı Aparatları Chained Fixing Supports & Threaded Parts

| Sipariş Kodu<br>Order Code | a Genişlik<br>Width (mm) | e Kalınlık<br>Thickness (mm) | Ağırlık<br>Weight (kg/ad) |
|----------------------------|--------------------------|------------------------------|---------------------------|
| KRC1ZTM                    |                          | 2                            | 0.176                     |
| KRC2ZTM                    |                          | 2                            | 0.146                     |
| KRCZINCIR                  |                          |                              | 0.300                     |
| KRC050ZKAT                 | 50                       | 1.5                          | 0.139                     |
| KRC100ZKAT                 | 100                      | 1.5                          | 0.174                     |
| KRC150ZKAT                 | 150                      | 1.5                          | 0.209                     |
| KRC200ZKAT                 | 200                      | 1.5                          | 0.244                     |
| KRC250ZKAT                 | 250                      | 1.5                          | 0.366                     |
| KRC300ZKAT                 | 300                      | 1.5                          | 0.415                     |