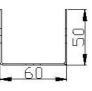

KRC2GTM R 5,5 50 50

50

8=

KRC060TTA

KRCM8100GJ

| Sipariş Kodu<br>Önler Code | h Yüksekilk<br>height (mm) | e Kalınlık<br>Thickness (mm) | Ağırlık<br>Weight (kg/ad) |
|----------------------------|----------------------------|------------------------------|---------------------------|
| KIRCOHUTTA                 | 40                         | 3.0                          | 0.102                     |
| KRC060TTA                  | 60                         | 3.0                          | 0.127                     |
| KRC100TTA                  | 100                        | 3.0                          | 0.177                     |