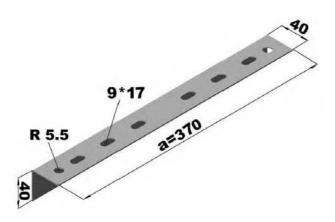

## Askı Tijleri ve Taşıma Sistemleri Threaded Fixing Reods

| Sipariş Kodu<br>Order Code | h Yükseklik<br>Height (mm) | Ağırlık<br>Welght (kg/ad) |
|----------------------------|----------------------------|---------------------------|
| KRCM8100GJ                 | 1000                       | 0.305                     |
| KRCM8200GJ                 | 2000 0.600                 |                           |
| KRCM10100GJ                | 1000                       | 0.465                     |
| KRCM10200GJ                | 2000                       | 0.930                     |
| KRCM8U                     |                            | 0.019                     |
| KRCM10U                    |                            | 0.041                     |
| KRCM8PUL                   |                            | 0.002                     |
| KRCM10PUL                  |                            | 0.003                     |
| KIRC1GTM                   |                            | 0.110                     |
| KIRC2GTM                   |                            | 0.117                     |
| KRC3GTM                    |                            | 0.126                     |