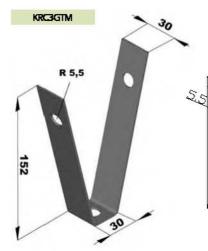

## Askı Tijleri ve Taşıma Sistemleri Threaded Fixing Reods

| Sipariş Kodu<br>Order Code | h Yükseklik<br>Height (mm) | Ağırlık<br>Welght (kg/ad) |
|----------------------------|----------------------------|---------------------------|
| KRCM8100GJ                 | 1000                       | 0.305                     |
| KRCM8200GJ                 | 2000 0.600                 |                           |
| KRCM10100GJ                | 1000                       | 0.465                     |
| KRCM10200GJ                | 2000                       | 0.930                     |
| KRCM8U                     |                            | 0.019                     |
| KRCM10U                    |                            | 0.041                     |
| KRCM8PUL                   |                            | 0.002                     |
| KRCM10PUL                  |                            | 0.003                     |
| KIRC1GTM                   |                            | 0.110                     |
| KIRC2GTM                   |                            | 0.117                     |
| KRC3GTM                    |                            | 0.126                     |