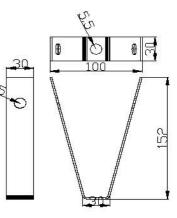

## Askı Tijleri ve Taşıma Sistemleri Threaded Fixing Reods

| Sipariş Kodu<br>Order Code | h Yükseklik<br>Height (mm) | Ağırlık<br>Welght (kg/ad) |
|----------------------------|----------------------------|---------------------------|
| KRCM8100GJ                 | 1000                       | 0.305                     |
| KRCM8200GJ                 | 2000 0.600                 |                           |
| KRCM10100GJ                | 1000                       | 0.465                     |
| KRCM10200GJ                | 2000                       | 0.930                     |
| KRCM8U                     |                            | 0.019                     |
| KRCM10U                    |                            | 0.041                     |
| KRCM8PUL                   |                            | 0.002                     |
| KRCM10PUL                  |                            | 0.003                     |
| KIRC1GTM                   |                            | 0.110                     |
| KIRC2GTM                   |                            | 0.117                     |
| KRC3GTM                    |                            | 0.126                     |