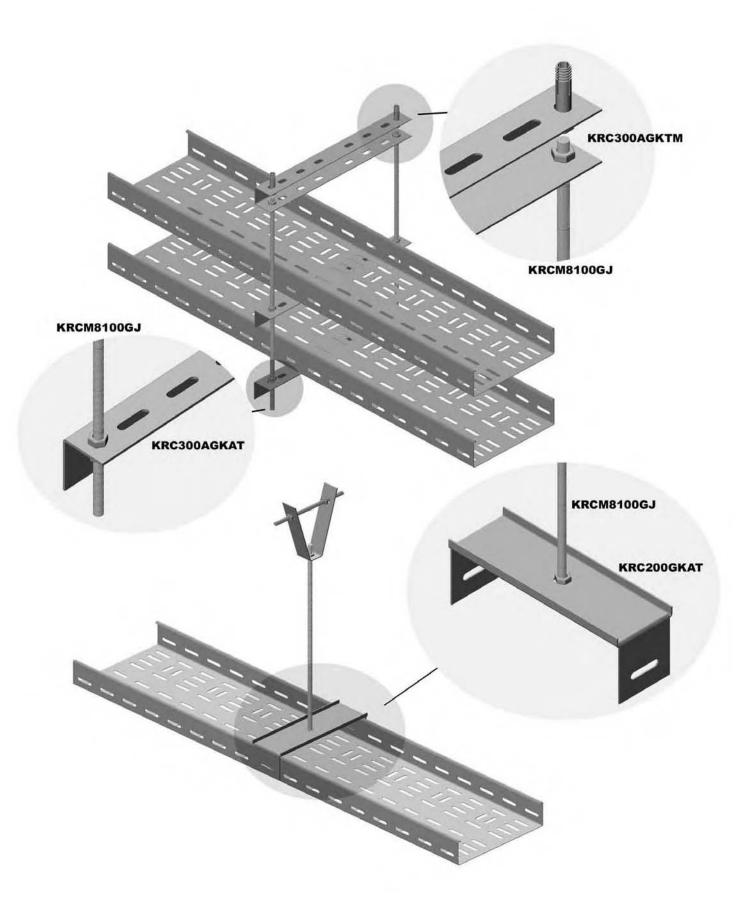

## Askı Tijleri ve Taşıma Sistemleri Montaj Threaded Fixing Reods Mounting

## Tijli Taşıma Sistemleri Askı Aparatları **Rack Fitting Parts**

KRC250GKAT 3=200 R 5,5 33\*7 60 H<u>33</u> 9

KRC300AGKAT

KRC300AGKTM

200

БП

Zincirli Taşıma Sistemleri Askı Aparatları Montaj Chained Fixing Supports & Threaded Parts Mounting