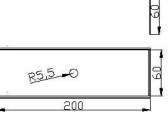

## Tijli Taşıma Sistemleri Askı Aparatları **Rack Fitting Parts**

KRC250GKAT 3=200 R 5,5 33\*7 60 H<u>33</u> 9

KRC300AGKAT

KRC300AGKTM

200

БП

Zincirli Taşıma Sistemleri Askı Aparatları Montaj Chained Fixing Supports & Threaded Parts Mounting