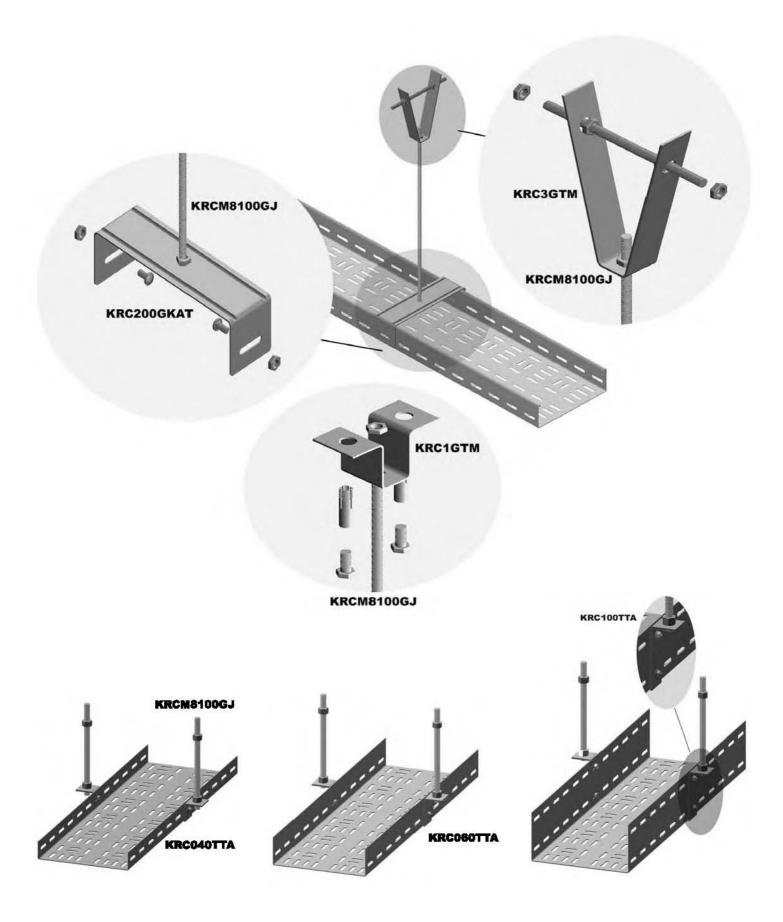

|







KRC2GTM R 5,5 50 50

50





8=

KRC060TTA

KRCM8100GJ



| Sipariş Kodu<br>Önler Code | h Yüksekilk<br>height (mm) | e Kalınlık<br>Thickness (mm) | Ağırlık<br>Weight (kg/ad) |
|----------------------------|----------------------------|------------------------------|---------------------------|
| KIRCOHUTTA                 | 40                         | 3.0                          | 0.102                     |
| KRC060TTA                  | 60                         | 3.0                          | 0.127                     |
| KRC100TTA                  | 100                        | 3.0                          | 0.177                     |





KRC040TTA





KRC100TTA











## Askı Tijleri ve Taşıma Sistemleri Montaj Threaded Fixing Reods Mounting





## Tijli Taşıma Sistemleri Askı Aparatları **Rack Fitting Parts**





KRC250GKAT 3=200 R 5,5 33\*7 60 H<u>33</u> 9





KRC300AGKAT

KRC300AGKTM

200

БП













Zincirli Taşıma Sistemleri Askı Aparatları Montaj Chained Fixing Supports & Threaded Parts Mounting