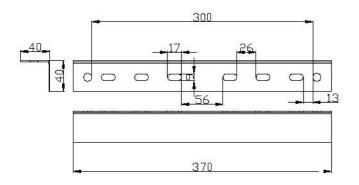

## Askı Tijleri ve Taşıma Sistemleri Threaded Fixing Reods

| Sipariş Kodu<br>Order Code | h Yükseklik<br>Height (mm) | Ağırlık<br>Welght (kg/ad) |
|----------------------------|----------------------------|---------------------------|
| KRCM8100GJ                 | 1000                       | 0.305                     |
| KRCM8200GJ                 | 2000 0.600                 |                           |
| KRCM10100GJ                | 1000                       | 0.465                     |
| KRCM10200GJ                | 2000                       | 0.930                     |
| KRCM8U                     |                            | 0.019                     |
| KRCM10U                    |                            | 0.041                     |
| KRCM8PUL                   |                            | 0.002                     |
| KRCM10PUL                  |                            | 0.003                     |
| KIRC1GTM                   |                            | 0.110                     |
| KIRC2GTM                   |                            | 0.117                     |
| KRC3GTM                    |                            | 0.126                     |