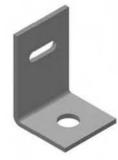

## Tijli Taşıma Sistemleri Askı Aparatları **Rack Fitting Parts**

KRC250GKAT 3=200 R 5,5 33\*7 60 H<u>33</u> 9

KRC300AGKAT

KRC300AGKTM

200

БП

Zincirli Taşıma Sistemleri Askı Aparatları Montaj Chained Fixing Supports & Threaded Parts Mounting