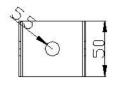

## Askı Tijleri ve Taşıma Sistemleri Threaded Fixing Reods

| Sipariş Kodu<br>Order Code | h Yükseklik<br>Height (mm) | Ağırlık<br>Welght (kg/ad) |
|----------------------------|----------------------------|---------------------------|
| KRCM8100GJ                 | 1000                       | 0.305                     |
| KRCM8200GJ                 | 2000 0.600                 |                           |
| KRCM10100GJ                | 1000                       | 0.465                     |
| KRCM10200GJ                | 2000                       | 0.930                     |
| KRCM8U                     |                            | 0.019                     |
| KRCM10U                    |                            | 0.041                     |
| KRCM8PUL                   |                            | 0.002                     |
| KRCM10PUL                  |                            | 0.003                     |
| KIRC1GTM                   |                            | 0.110                     |
| KIRC2GTM                   |                            | 0.117                     |
| KRC3GTM                    |                            | 0.126                     |