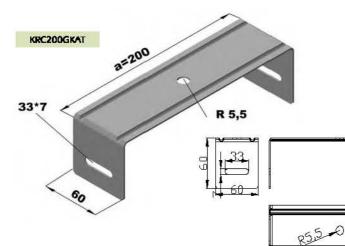

## Tijli Taşıma Sistemleri Askı Aparatları **Rack Fitting Parts**

KRC250GKAT 3=200 R 5,5 33\*7 60 H<u>33</u> 9

KRC300AGKAT

KRC300AGKTM

200

БП

Zincirli Taşıma Sistemleri Askı Aparatları Montaj Chained Fixing Supports & Threaded Parts Mounting