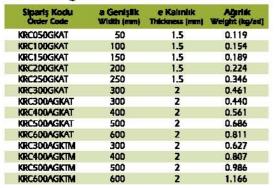

## Tijli Taşıma Sistemleri Askı Aparatları **Rack Fitting Parts**

KRC250GKAT 3=200 R 5,5 33\*7 60 H<u>33</u> 9

KRC300AGKAT

KRC300AGKTM

200

БП

Zincirli Taşıma Sistemleri Askı Aparatları Montaj Chained Fixing Supports & Threaded Parts Mounting