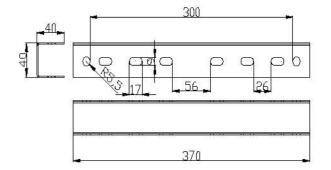

## Tijli Taşıma Sistemleri Askı Aparatları **Rack Fitting Parts**

KRC250GKAT 3=200 R 5,5 33\*7 60 H<u>33</u> 9

KRC300AGKAT

KRC300AGKTM

200

БП

Zincirli Taşıma Sistemleri Askı Aparatları Montaj Chained Fixing Supports & Threaded Parts Mounting