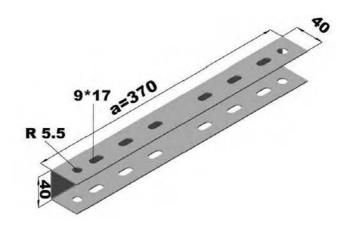

## Tijli Taşıma Sistemleri Askı Aparatları **Rack Fitting Parts**

KRC250GKAT 3=200 R 5,5 33\*7 60 H<u>33</u> 9

KRC300AGKAT

KRC300AGKTM

200

БП

Zincirli Taşıma Sistemleri Askı Aparatları Montaj Chained Fixing Supports & Threaded Parts Mounting