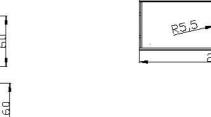

KRC2GTM R 5,5 50 50

50

8=

KRC060TTA

KRCM8100GJ

| Sipariş Kodu<br>Önler Code | h Yüksekilk<br>height (mm) | e Kalınlık<br>Thickness (mm) | Ağırlık<br>Weight (kg/ad) |
|----------------------------|----------------------------|------------------------------|---------------------------|
| KIRCOHUTTA                 | 40                         | 3.0                          | 0.102                     |
| KRC060TTA                  | 60                         | 3.0                          | 0.127                     |
| KRC100TTA                  | 100                        | 3.0                          | 0.177                     |