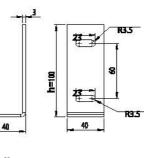

KRC2GTM R 5,5 50 50

50

8=

KRC060TTA

KRCM8100GJ

| Sipariş Kodu<br>Önler Code | h Yüksekilk<br>height (mm) | e Kalınlık<br>Thickness (mm) | Ağırlık<br>Weight (kg/ad) |
|----------------------------|----------------------------|------------------------------|---------------------------|
| KIRCOHUTTA                 | 40                         | 3.0                          | 0.102                     |
| KRC060TTA                  | 60                         | 3.0                          | 0.127                     |
| KRC100TTA                  | 100                        | 3.0                          | 0.177                     |