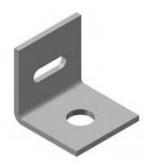

KRC2GTM R 5,5 50 50

50

8=

KRC060TTA

KRCM8100GJ

| Sipariş Kodu<br>Önler Code | h Yüksekilk<br>height (mm) | e Kalınlık<br>Thickness (mm) | Ağırlık<br>Weight (kg/ad) |
|----------------------------|----------------------------|------------------------------|---------------------------|
| KIRCOHUTTA                 | 40                         | 3.0                          | 0.102                     |
| KRC060TTA                  | 60                         | 3.0                          | 0.127                     |
| KRC100TTA                  | 100                        | 3.0                          | 0.177                     |