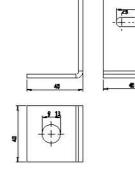

## Tijli Taşıma Sistemleri Askı Aparatları **Rack Fitting Parts**

KRC250GKAT 3=200 R 5,5 33\*7 60 H<u>33</u> 9

KRC300AGKAT

KRC300AGKTM

200

БП

Zincirli Taşıma Sistemleri Askı Aparatları Montaj Chained Fixing Supports & Threaded Parts Mounting