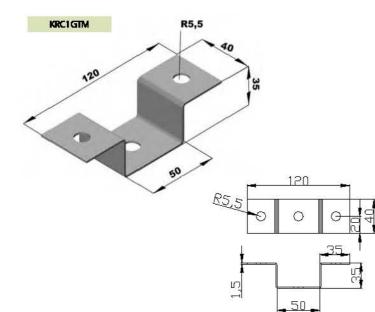

## Askı Tijleri ve Taşıma Sistemleri Threaded Fixing Reods

| Sipariş Kodu<br>Order Code | h Yükseklik<br>Height (mm) | Ağırlık<br>Welght (kg/ad) |
|----------------------------|----------------------------|---------------------------|
| KRCM8100GJ                 | 1000                       | 0.305                     |
| KRCM8200GJ                 | 2000 0.600                 |                           |
| KRCM10100GJ                | 1000                       | 0.465                     |
| KRCM10200GJ                | 2000                       | 0.930                     |
| KRCM8U                     |                            | 0.019                     |
| KRCM10U                    |                            | 0.041                     |
| KRCM8PUL                   |                            | 0.002                     |
| KRCM10PUL                  |                            | 0.003                     |
| KIRC1GTM                   |                            | 0.110                     |
| KIRC2GTM                   |                            | 0.117                     |
| KRC3GTM                    |                            | 0.126                     |