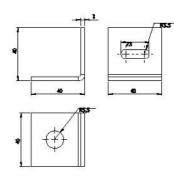

KRC2GTM R 5,5 50 50

50

8=

KRC060TTA

KRCM8100GJ

| Sipariş Kodu<br>Önler Code | h Yüksekilk<br>height (mm) | e Kalınlık<br>Thickness (mm) | Ağırlık<br>Weight (kg/ad) |
|----------------------------|----------------------------|------------------------------|---------------------------|
| KIRCOHUTTA                 | 40                         | 3.0                          | 0.102                     |
| KRC060TTA                  | 60                         | 3.0                          | 0.127                     |
| KRC100TTA                  | 100                        | 3.0                          | 0.177                     |