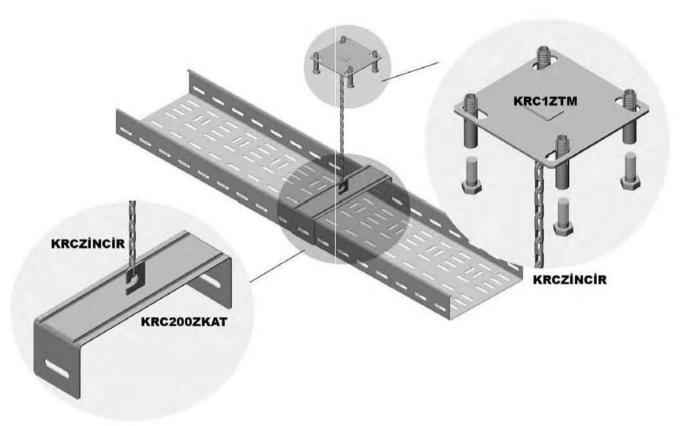

-----------------------|---------------------------|
| KIRCOHUTTA                 | 40                         | 3.0                          | 0.102                     |
| KRC060TTA                  | 60                         | 3.0                          | 0.127                     |
| KRC100TTA                  | 100                        | 3.0                          | 0.177                     |





KRC040TTA





KRC100TTA











## Askı Tijleri ve Taşıma Sistemleri Montaj Threaded Fixing Reods Mounting





## Tijli Taşıma Sistemleri Askı Aparatları **Rack Fitting Parts**





KRC250GKAT 3=200 R 5,5 33\*7 60 H<u>33</u> 9





KRC300AGKAT

KRC300AGKTM

200

БП













Zincirli Taşıma Sistemleri Askı Aparatları Montaj Chained Fixing Supports & Threaded Parts Mounting