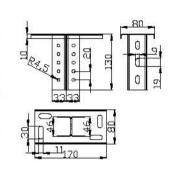

| Sipariş Kodu<br>Order Code | h Yükseklik<br>Height (mm) | e Kalinlik<br>Thicknes (mm) | Ağırlık<br>Welgint (leg/ad) |
|----------------------------|----------------------------|-----------------------------|-----------------------------|
| KIRC1UD                    | 130                        | 2                           | 0.488                       |
| KRC2UD                     | 130                        | 2                           | 0.711                       |
| KRC1UD50                   | 500                        | 2                           | 1.070                       |
| KRC4UD100                  | 1000                       | 2                           | 1.602                       |
| KRC4UD200                  | 2000                       | 2                           | 3.204                       |
| KRC4UD300                  | 3000                       | 2                           | 4.806                       |
|                            |                            |                             |                             |