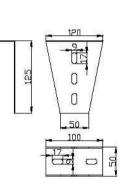

|                            |                             |                             |

## KRC4UD100













Kanal Taşıyıcıları Montaj Tray Fixing Supports Mounting









## U Profil Tavan Montaj Elemanları U Ceiling Tray Fixing Supports

| Sipariş Kodu<br>Order Code | e Kalinlik<br>Thidmess (mm) | Ağırlık<br>Welght (kg/m) |
|----------------------------|-----------------------------|--------------------------|
| KRC3UD                     | 2                           | 0.376                    |
| KRC4UD                     | 2                           | 0.706                    |
| KRCSUD                     | Z                           | 0.565                    |
| KRC6UD                     | 2                           | 0.570                    |

KRC3UD