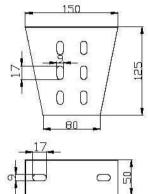

## U Profil Tavan Montaj Elemanları U Ceiling Tray Fixing Supports

| Sipariş Kodu<br>Order Code | e Kalinlik<br>Thidmess (mm) | Ağırlık<br>Welght (kg/m) |
|----------------------------|-----------------------------|--------------------------|
| KRC3UD                     | 2                           | 0.376                    |
| KRC4UD                     | 2                           | 0.706                    |
| KRCSUD                     | Z                           | 0.565                    |
| KRC6UD                     | 2                           | 0.570                    |

KRC3UD