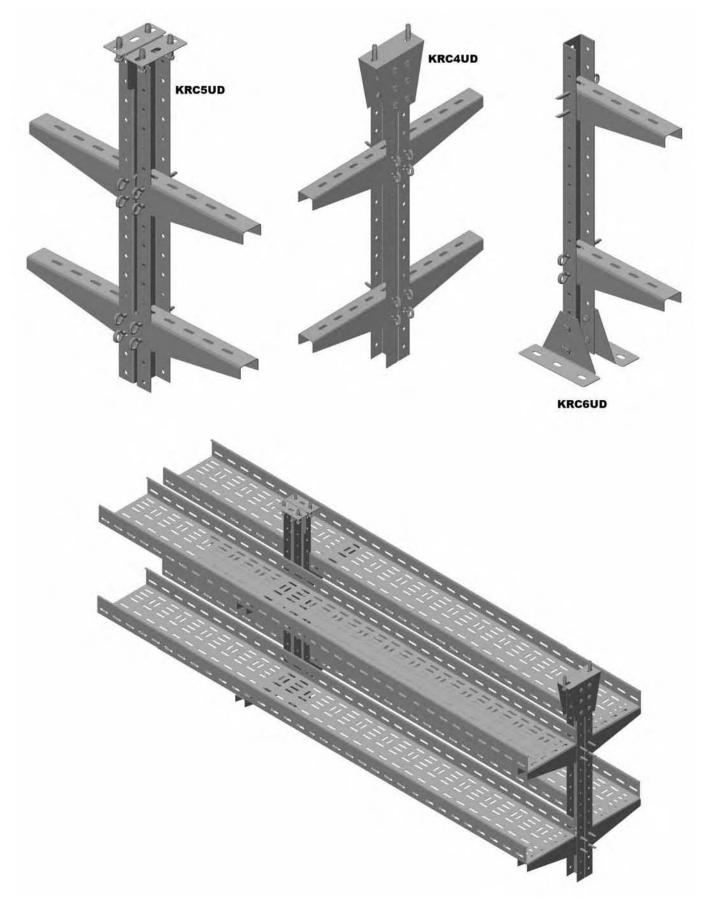

## U Profil Tavan Montaj Elemanları U Ceiling Tray Fixing Supports

| Sipariş Kodu<br>Order Code | e Kalinlik<br>Thidmess (mm) | Ağırlık<br>Welght (kg/m) |
|----------------------------|-----------------------------|--------------------------|
| KRC3UD                     | 2                           | 0.376                    |
| KRC4UD                     | 2                           | 0.706                    |
| KRCSUD                     | Z                           | 0.565                    |
| KRC6UD                     | 2                           | 0.570                    |

KRC3UD