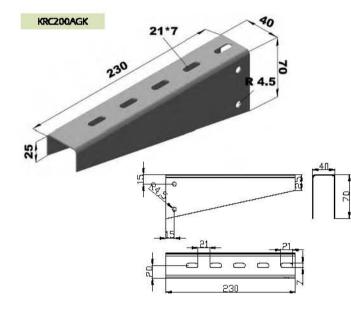

## Kanal Taşıyıcıları Tray Fixing Supports

|   | Sipariş Kodu<br>Order Code | a Genişlik<br>Wildth (mm) | e Kalınlık<br>Thickness (mm) | Ağırlık<br>Weight (kg/ad) |
|---|----------------------------|---------------------------|------------------------------|---------------------------|
|   | KIRC050AGK                 | 50                        | Z                            | 0.162                     |
| 1 | KIRC100AGK                 | 100                       | 2                            | 0.263                     |
|   | KIRC150AGK                 | 150                       | 2                            | 0.365                     |
|   | KRC200AGK                  | 200                       | 2                            | 0.466                     |
|   | KRC250AGK                  | 250                       | 2                            | 0.567                     |
|   | KRC300AGK                  | 300                       | Z                            | 0.669                     |
| 1 | KRC400AGK                  | 400                       | 2                            | 0.872                     |
| T | KRC500AGK                  | 500                       | 2                            | 1.074                     |
|   | KRC600AGK                  | 600                       | Z                            | 1.227                     |