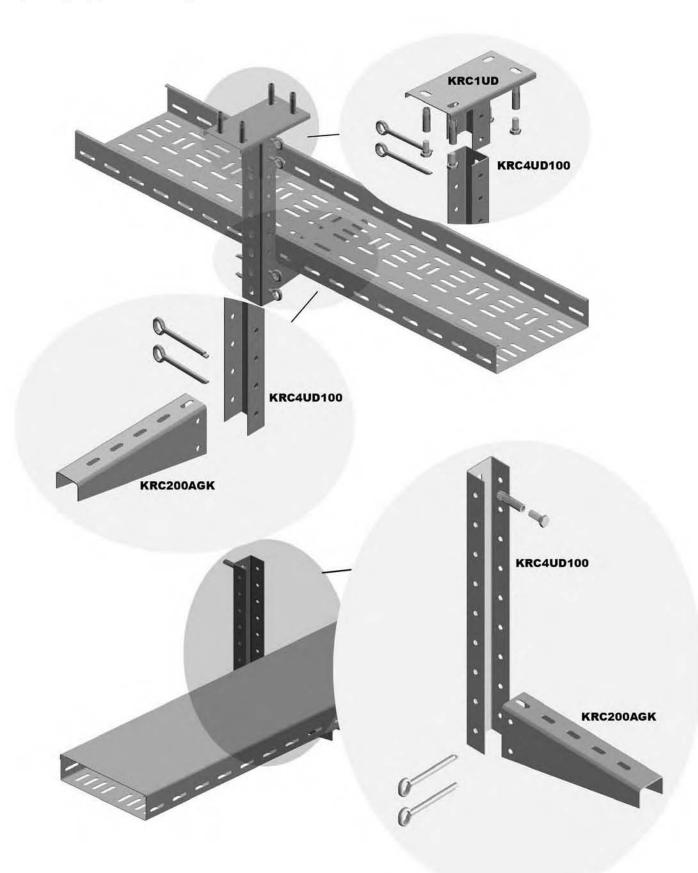

C2UD                     | 130                        | 2                           | 0.711                       |
| KRC1UD50                   | 500                        | 2                           | 1.070                       |
| KRC4UD100                  | 1000                       | 2                           | 1.602                       |
| KRC4UD200                  | 2000                       | 2                           | 3.204                       |
| KRC4UD300                  | 3000                       | 2                           | 4.806                       |
|                            |                            |                             |                             |

## KRC4UD100













Kanal Taşıyıcıları Montaj Tray Fixing Supports Mounting









## U Profil Tavan Montaj Elemanları U Ceiling Tray Fixing Supports

| Sipariş Kodu<br>Order Code | e Kalinlik<br>Thidmess (mm) | Ağırlık<br>Welght (kg/m) |
|----------------------------|-----------------------------|--------------------------|
| KRC3UD                     | 2                           | 0.376                    |
| KRC4UD                     | 2                           | 0.706                    |
| KRCSUD                     | Z                           | 0.565                    |
| KRC6UD                     | 2                           | 0.570                    |

KRC3UD