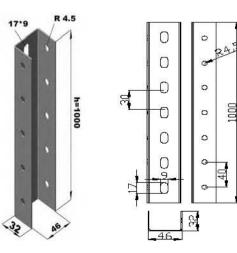

## U Profil Tavan Montaj Elemanları U Ceiling Tray Fixing Supports

| Sipariş Kodu<br>Order Code | e Kalinlik<br>Thidmess (mm) | Ağırlık<br>Welght (kg/m) |
|----------------------------|-----------------------------|--------------------------|
| KRC3UD                     | 2                           | 0.376                    |
| KRC4UD                     | 2                           | 0.706                    |
| KRCSUD                     | Z                           | 0.565                    |
| KRC6UD                     | 2                           | 0.570                    |

KRC3UD