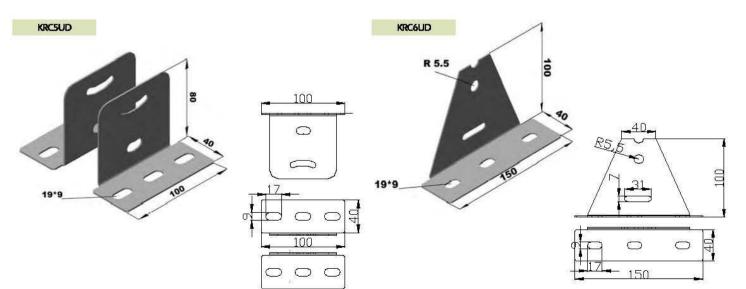

## U Profil Tavan Montaj Elemanları U Ceiling Tray Fixing Supports

| Sipariş Kodu<br>Order Code | e Kalinlik<br>Thidmess (mm) | Ağırlık<br>Welght (kg/m) |
|----------------------------|-----------------------------|--------------------------|
| KRC3UD                     | 2                           | 0.376                    |
| KRC4UD                     | 2                           | 0.706                    |
| KRCSUD                     | Z                           | 0.565                    |
| KRC6UD                     | 2                           | 0.570                    |