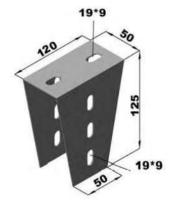

| Sipariş Kodu<br>Order Code | h Yükseklik<br>Height (mm) | e Kalinlik<br>Thicknes (mm) | Ağırlık<br>Welgint (leg/ad) |
|----------------------------|----------------------------|-----------------------------|-----------------------------|
| KIRC1UD                    | 130                        | 2                           | 0.488                       |
| KRC2UD                     | 130                        | 2                           | 0.711                       |
| KRC1UD50                   | 500                        | 2                           | 1.070                       |
| KRC4UD100                  | 1000                       | 2                           | 1.602                       |
| KRC4UD200                  | 2000                       | 2                           | 3.204                       |
| KRC4UD300                  | 3000                       | 2                           | 4.806                       |
|                            |                            |                             |                             |