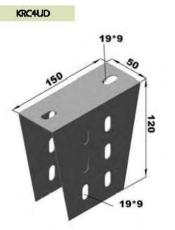

| Sipariş Kodu<br>Order Code | h Yükseklik<br>Height (mm) | e Kalinlik<br>Thicknes (mm) | Ağırlık<br>Welgint (leg/ad) |
|----------------------------|----------------------------|-----------------------------|-----------------------------|
| KIRC1UD                    | 130                        | 2                           | 0.488                       |
| KRC2UD                     | 130                        | 2                           | 0.711                       |
| KRC1UD50                   | 500                        | 2                           | 1.070                       |
| KRC4UD100                  | 1000                       | 2                           | 1.602                       |
| KRC4UD200                  | 2000                       | 2                           | 3.204                       |
| KRC4UD300                  | 3000                       | 2                           | 4.806                       |
|                            |                            |                             |                             |