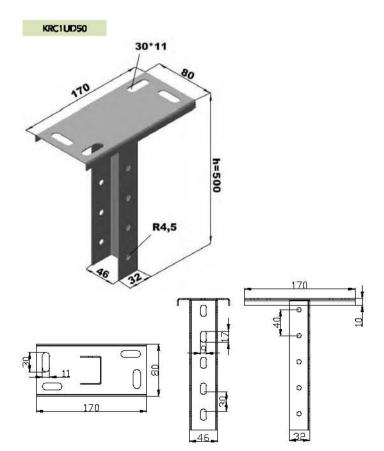

| Sipariş Kodu<br>Order Code | h Yükseklik<br>Height (mm) | e Kalinlik<br>Thicknes (mm) | Ağırlık<br>Welgint (leg/ad) |
|----------------------------|----------------------------|-----------------------------|-----------------------------|
| KIRC1UD                    | 130                        | 2                           | 0.488                       |
| KRC2UD                     | 130                        | 2                           | 0.711                       |
| KRC1UD50                   | 500                        | 2                           | 1.070                       |
| KRC4UD100                  | 1000                       | 2                           | 1.602                       |
| KRC4UD200                  | 2000                       | 2                           | 3.204                       |
| KRC4UD300                  | 3000                       | 2                           | 4.806                       |
|                            |                            |                             |                             |