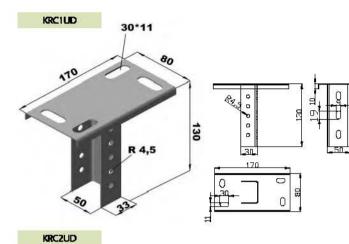

| Sipariş Kodu<br>Order Code | h Yükseklik<br>Height (mm) | e Kalinlik<br>Thicknes (mm) | Ağırlık<br>Welgint (leg/ad) |
|----------------------------|----------------------------|-----------------------------|-----------------------------|
| KIRC1UD                    | 130                        | 2                           | 0.488                       |
| KRC2UD                     | 130                        | 2                           | 0.711                       |
| KRC1UD50                   | 500                        | 2                           | 1.070                       |
| KRC4UD100                  | 1000                       | 2                           | 1.602                       |
| KRC4UD200                  | 2000                       | 2                           | 3.204                       |
| KRC4UD300                  | 3000                       | 2                           | 4.806                       |
|                            |                            |                             |                             |