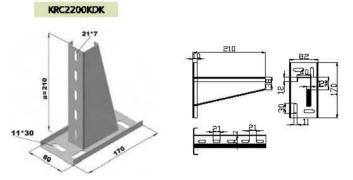

## **Duvar Tipi Kanal Taşıyıcılar** Wall Type Tray Supports

| Sipariş Kodu<br>Order Code | a Genişlik<br>Width (mm) | e Kalımlık<br>Thickness (mm) | Ağırlık<br>Weight (kg/ad) |
|----------------------------|--------------------------|------------------------------|---------------------------|
| KRC1050KDK                 | 50                       | 2                            | 0.149                     |
| KRC1100KDK                 | 100                      | 2                            | 0.274                     |
| KRC1150KDK                 | 150                      | 2                            | 0.374                     |
| KRC1200KDK                 | 200                      | 2                            | 0.499                     |
| KRC1250KDK                 | 250                      | 2                            | 0.624                     |
| KRC1300KDK                 | 300                      | 2                            | 0.811                     |
| KRC1400KDK                 | 400                      | 2                            | 1.216                     |
| KRC1500KDK                 | 500                      | 2                            | 1.421                     |
| KRC1600KDK                 | 600                      | 2                            | 1.824                     |
| KRC2050KDK                 | 50                       | 2                            | 0.377                     |
| KRCZ100KDK                 | 100                      | 2                            | 0.470                     |
| KRC2150KDK                 | 150                      | 2                            | 0.564                     |
| KRC2200KDK                 | 200                      | 2                            | 0.658                     |
| KRCZ250KDK                 | 250                      | 2                            | 0.751                     |
| KRC2300KDK                 | 300                      | 2                            | 0.845                     |
| KRCZ400KDK                 | 400                      | 2                            | 1.032                     |
| KRC2500KDK                 | 500                      | 2                            | 1.210                     |
| KRC2600KDK                 | 600                      | 2                            | 1.406                     |