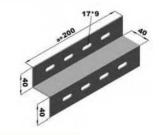

0.188                      |
| KRC150DI 150 2                                                             | 0.283                      |
| KRC200DI 200 2                                                             | 0.377                      |
| KRC250DI 250 2                                                             | 0.471                      |
| KRC300DI 300 2                                                             | 0.565                      |
| KRC400DI 400 2                                                             | 0.755                      |
| KRC500DI 500 Z                                                             | 0.944                      |
| KRC600DI 600 2                                                             | 1.133                      |

## KRC200DI





KRC1200KDK



Duvar Tipi Kanal Taşıyıcılar Wall Type Tray Supports