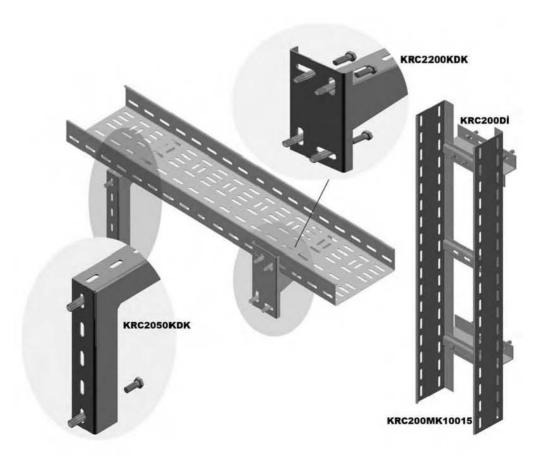

| 0.283                      |
| KRC200DI 200 2                                                             | 0.377                      |
| KRC250DI 250 2                                                             | 0.471                      |
| KRC300DI 300 2                                                             | 0.565                      |
| KRC400DI 400 2                                                             | 0.755                      |
| KRC500DI 500 Z                                                             | 0.944                      |
| KRC600DI 600 2                                                             | 1.133                      |

## KRC200DI





KRC1200KDK



Duvar Tipi Kanal Taşıyıcılar Wall Type Tray Supports