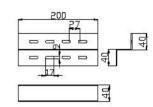

.188                      |
| KRC150DI 150 2                                                             | 0.283                      |
| KRC200DI 200 2                                                             | 0.377                      |
| KRC250DI 250 2                                                             | 0.471                      |
| KRC300DI 300 2                                                             | 0.565                      |
| KRC400DI 400 2                                                             | 0.755                      |
| KRC500DI 500 Z                                                             | 0.944                      |
| KRC600DI 600 2                                                             | 1.133                      |

## KRC200DI





KRC1200KDK



Duvar Tipi Kanal Taşıyıcılar Wall Type Tray Supports