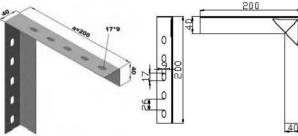

|
| KRC150DI 150 2                                                             | 0.283                      |
| KRC200DI 200 2                                                             | 0.377                      |
| KRC250DI 250 2                                                             | 0.471                      |
| KRC300DI 300 2                                                             | 0.565                      |
| KRC400DI 400 2                                                             | 0.755                      |
| KRC500DI 500 Z                                                             | 0.944                      |
| KRC600DI 600 2                                                             | 1.133                      |

## KRC200DI





KRC1200KDK



Duvar Tipi Kanal Taşıyıcılar Wall Type Tray Supports