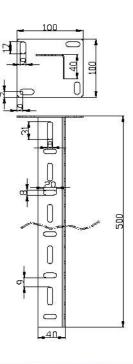

| Sipariş Kodu<br>Order Code | h Yükseklik<br>Height (mm) | e Kalinlik<br>Thickness [mm] | Ağırlık<br>Welght [kg/ad] |
|----------------------------|----------------------------|------------------------------|---------------------------|
| KRC1 LTM                   | 120                        | 1.5                          | 0.274                     |
| KRCZLTM                    | 500                        | 1.5                          | 0.586                     |
| KRC050LP                   | 500                        | 1.5                          | 0.468                     |
| KRC100LP                   | 1000                       | 1.5                          | 0.936                     |
| KRC150LP                   | 1500                       | 1.5                          | 1.404                     |
| KRC200LP                   | 2000                       | 1.5                          | 1.872                     |
| KRC300LP                   | 3000                       | 1.5                          | 2.808                     |

KRCILTM

KRC2LTM