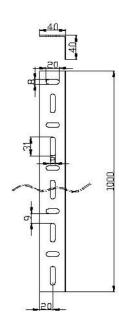

| Sipariş Kodu<br>Order Code | h Yükseklik<br>Height (mm) | e Kalinlik<br>Thickness [mm] | Ağırlık<br>Welght [kg/ad] |
|----------------------------|----------------------------|------------------------------|---------------------------|
| KRC1 LTM                   | 120                        | 1.5                          | 0.274                     |
| KRCZLTM                    | 500                        | 1.5                          | 0.586                     |
| KRC050LP                   | 500                        | 1.5                          | 0.468                     |
| KRC100LP                   | 1000                       | 1.5                          | 0.936                     |
| KRC150LP                   | 1500                       | 1.5                          | 1.404                     |
| KRC200LP                   | 2000                       | 1.5                          | 1.872                     |
| KRC300LP                   | 3000                       | 1.5                          | 2.808                     |

KRCILTM

KRC2LTM