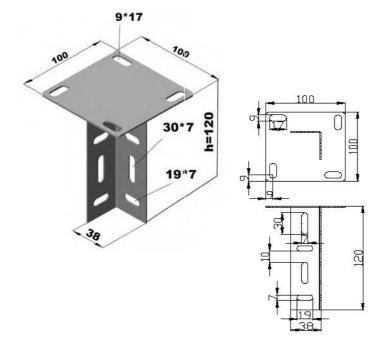

| Sipariş Kodu<br>Order Code | h Yükseklik<br>Height (mm) | e Kalinlik<br>Thickness [mm] | Ağırlık<br>Welght [kg/ad] |
|----------------------------|----------------------------|------------------------------|---------------------------|
| KRC1 LTM                   | 120                        | 1.5                          | 0.274                     |
| KRCZLTM                    | 500                        | 1.5                          | 0.586                     |
| KRC050LP                   | 500                        | 1.5                          | 0.468                     |
| KRC100LP                   | 1000                       | 1.5                          | 0.936                     |
| KRC150LP                   | 1500                       | 1.5                          | 1.404                     |
| KRC200LP                   | 2000                       | 1.5                          | 1.872                     |
| KRC300LP                   | 3000                       | 1.5                          | 2.808                     |

KRCILTM

KRC2LTM