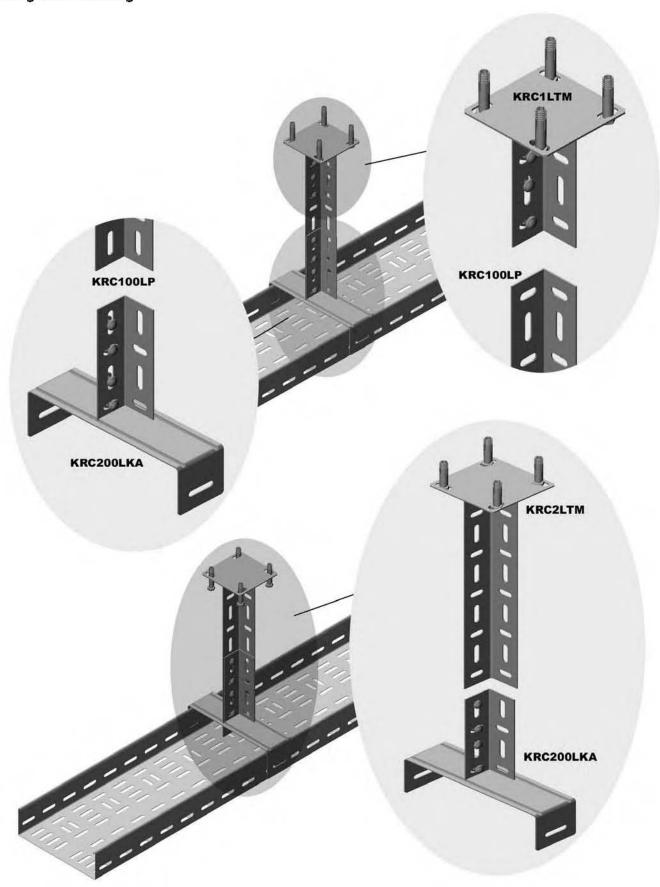

TM                    | 500                        | 1.5                          | 0.586                     |
| KRC050LP                   | 500                        | 1.5                          | 0.468                     |
| KRC100LP                   | 1000                       | 1.5                          | 0.936                     |
| KRC150LP                   | 1500                       | 1.5                          | 1.404                     |
| KRC200LP                   | 2000                       | 1.5                          | 1.872                     |
| KRC300LP                   | 3000                       | 1.5                          | 2.808                     |











KRCILTM

KRC2LTM









## **"L" Tavan Askı Montaj** "L" Ceiling Rack Mounting