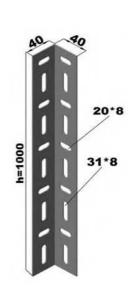

| Sipariş Kodu<br>Order Code | h Yükseklik<br>Height (mm) | e Kalinlik<br>Thickness [mm] | Ağırlık<br>Welght [kg/ad] |
|----------------------------|----------------------------|------------------------------|---------------------------|
| KRC1 LTM                   | 120                        | 1.5                          | 0.274                     |
| KRCZLTM                    | 500                        | 1.5                          | 0.586                     |
| KRC050LP                   | 500                        | 1.5                          | 0.468                     |
| KRC100LP                   | 1000                       | 1.5                          | 0.936                     |
| KRC150LP                   | 1500                       | 1.5                          | 1.404                     |
| KRC200LP                   | 2000                       | 1.5                          | 1.872                     |
| KRC300LP                   | 3000                       | 1.5                          | 2.808                     |

KRCILTM

KRC2LTM