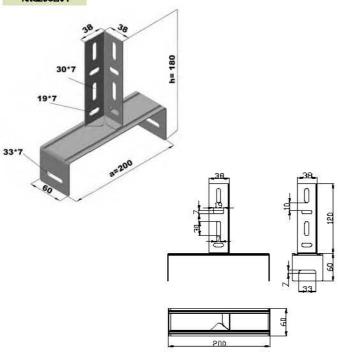

| Sipariş Kodu<br>Order Code | h Yükseklik<br>Height (mm) | e Kalinlik<br>Thickness [mm] | Ağırlık<br>Welght [kg/ad] |
|----------------------------|----------------------------|------------------------------|---------------------------|
| KRC1 LTM                   | 120                        | 1.5                          | 0.274                     |
| KRCZLTM                    | 500                        | 1.5                          | 0.586                     |
| KRC050LP                   | 500                        | 1.5                          | 0.468                     |
| KRC100LP                   | 1000                       | 1.5                          | 0.936                     |
| KRC150LP                   | 1500                       | 1.5                          | 1.404                     |
| KRC200LP                   | 2000                       | 1.5                          | 1.872                     |
| KRC300LP                   | 3000                       | 1.5                          | 2.808                     |

KRCILTM

KRC2LTM