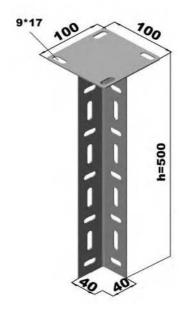

| Sipariş Kodu<br>Order Code | h Yükseklik<br>Height (mm) | e Kalinlik<br>Thickness [mm] | Ağırlık<br>Welght [kg/ad] |
|----------------------------|----------------------------|------------------------------|---------------------------|
| KRC1 LTM                   | 120                        | 1.5                          | 0.274                     |
| KRCZLTM                    | 500                        | 1.5                          | 0.586                     |
| KRC050LP                   | 500                        | 1.5                          | 0.468                     |
| KRC100LP                   | 1000                       | 1.5                          | 0.936                     |
| KRC150LP                   | 1500                       | 1.5                          | 1.404                     |
| KRC200LP                   | 2000                       | 1.5                          | 1.872                     |
| KRC300LP                   | 3000                       | 1.5                          | 2.808                     |

KRCILTM

KRC2LTM