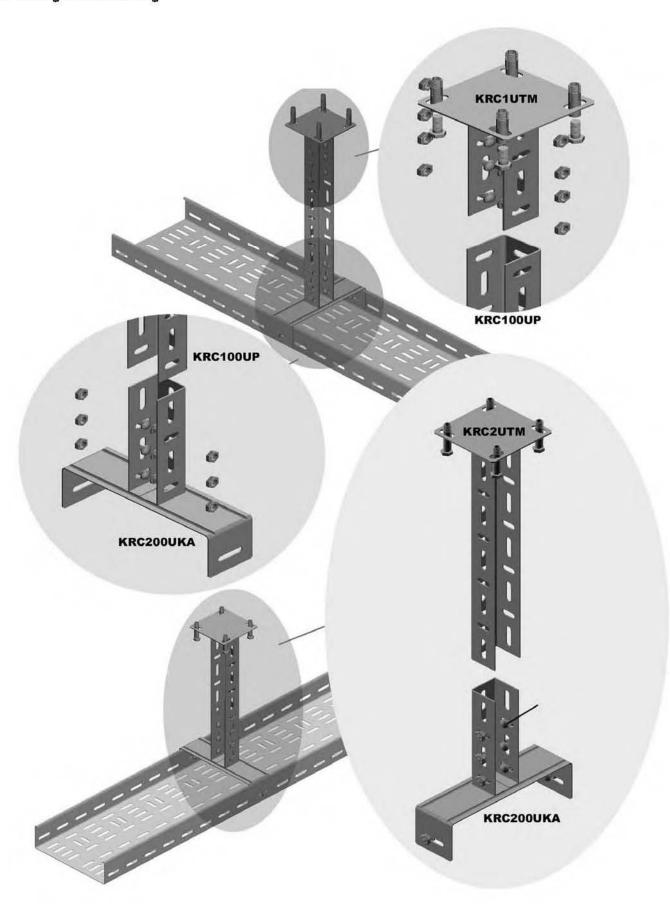

KRC2UTM                    | 500                        | 1.5                          | 0.846                     |
| KRC050UP                   | 500                        | 1.5                          | 0.690                     |
| KRC100UP                   | 1000                       | 1.5                          | 1.380                     |
| KRC150UP                   | 1500                       | 1.5                          | 2.070                     |
| KRC200UP                   | 2000                       | 1.5                          | 2.760                     |
| KRC300UP                   | 3000                       | 1.5                          | 4.140                     |





**KRC1UTM** 

KRC2L/TM







## "U" Tavan Askı Montaj "U" Ceiling Rack Mounting