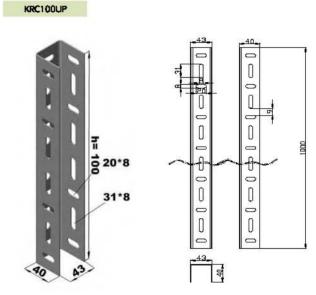

| Sipariş Kodu<br>Order Code | h Yükseklik<br>Height (mm) | e Kalınlık<br>Thickness (mm) | Ağırlık<br>Welght [kg/ad] |
|----------------------------|----------------------------|------------------------------|---------------------------|
| KRC1UTM                    | 120                        | 1.5                          | 0.331                     |
| KRC2UTM                    | 500                        | 1.5                          | 0.846                     |
| KRC050UP                   | 500                        | 1.5                          | 0.690                     |
| KRC100UP                   | 1000                       | 1.5                          | 1.380                     |
| KRC150UP                   | 1500                       | 1.5                          | 2.070                     |
| KRC200UP                   | 2000                       | 1.5                          | 2.760                     |
| KRC300UP                   | 3000                       | 1.5                          | 4.140                     |

**KRC1UTM** 

KRC2L/TM