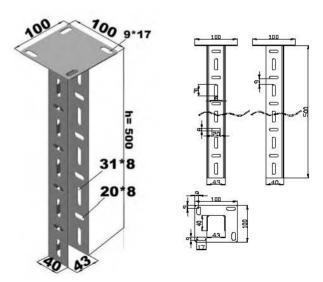

| Sipariş Kodu<br>Order Code | h Yükseklik<br>Height (mm) | e Kalınlık<br>Thickness (mm) | Ağırlık<br>Welght [kg/ad] |
|----------------------------|----------------------------|------------------------------|---------------------------|
| KRC1UTM                    | 120                        | 1.5                          | 0.331                     |
| KRC2UTM                    | 500                        | 1.5                          | 0.846                     |
| KRC050UP                   | 500                        | 1.5                          | 0.690                     |
| KRC100UP                   | 1000                       | 1.5                          | 1.380                     |
| KRC150UP                   | 1500                       | 1.5                          | 2.070                     |
| KRC200UP                   | 2000                       | 1.5                          | 2.760                     |
| KRC300UP                   | 3000                       | 1.5                          | 4.140                     |