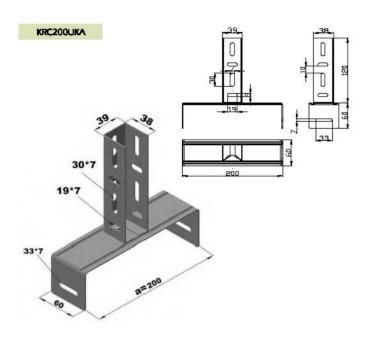

| Sipariş Kodu<br>Order Code | h Yükseklik<br>Height (mm) | e Kalınlık<br>Thickness (mm) | Ağırlık<br>Welght [kg/ad] |
|----------------------------|----------------------------|------------------------------|---------------------------|
| KRC1UTM                    | 120                        | 1.5                          | 0.331                     |
| KRC2UTM                    | 500                        | 1.5                          | 0.846                     |
| KRC050UP                   | 500                        | 1.5                          | 0.690                     |
| KRC100UP                   | 1000                       | 1.5                          | 1.380                     |
| KRC150UP                   | 1500                       | 1.5                          | 2.070                     |
| KRC200UP                   | 2000                       | 1.5                          | 2.760                     |
| KRC300UP                   | 3000                       | 1.5                          | 4.140                     |