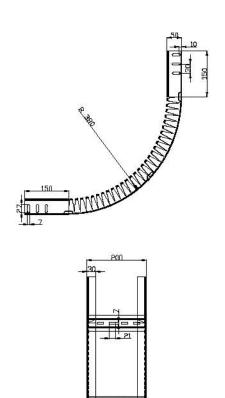

| 1.5                          | 3.033                     |
| KRC250MID7015              | 250                      | 70                         | 1.5                          | 3.146                     |
| KRC300MID7020              | 300                      | 70                         | 2                            | 4.346                     |
| KRC400MID7020              | 400                      | 70                         | 2                            | 4.648                     |
| KRC500MID7020              | 500                      | 70                         | 2                            | 4.950                     |
| KRCADOMID7020              | 600                      | 70                         | 7                            | 5 252                     |









## İç ve Dış Bükey Dönüşler Vertical Inside & Outside Bends

| Sipariş Kodu<br>Order Code | a Genişlik<br>Width (mm) | h Yükseklik<br>Height (mm) | e Kalmirk<br>Thickness (mm) | Ağırlık<br>Welght (kg/ad) |
|----------------------------|--------------------------|----------------------------|-----------------------------|---------------------------|
| KRC100MID10015             | 100                      | 100                        | 1.5                         | 3.512                     |
| KRC150MID10015             | 150                      | 100                        | 1.5                         | 3.626                     |
| KRCZ00MID10015             | 200                      | 100                        | 1.5                         | 3.739                     |
| KRC250