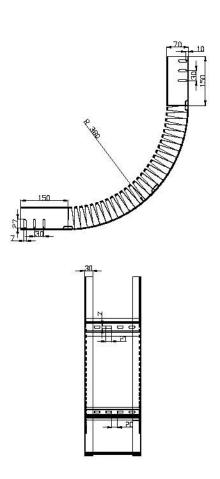

| 1.5                          | 3.033                     |
| KRC250MID7015              | 250                      | 70                         | 1.5                          | 3.146                     |
| KRC300MID7020              | 300                      | 70                         | 2                            | 4.346                     |
| KRC400MID7020              | 400                      | 70                         | 2                            | 4.648                     |
| KRC500MID7020              | 500                      | 70                         | 2                            | 4.950                     |
| KRCADOMID7020              | 600                      | 70                         | 7                            | 5 252                     |









## İç ve Dış Bükey Dönüşler Vertical Inside & Outside Bends

| Sipariş Kodu<br>Order Code | a Genişlik<br>Width (mm) | h Yükseklik<br>Height (mm) | e Kalmirk<br>Thickness (mm) | Ağırlık<br>Welght (kg/ad) |
|----------------------------|--------------------------|----------------------------|-----------------------------|---------------------------|
| KRC100MID10015             | 100                      | 100                        | 1.5                         | 3.512                     |
| KRC150MID10015             | 150                      | 100                        | 1.5                         | 3.626                     |
| KRCZ00MID10015             | 200                      | 100                        | 1.5                         | 3.739                     |
| KRC250MI