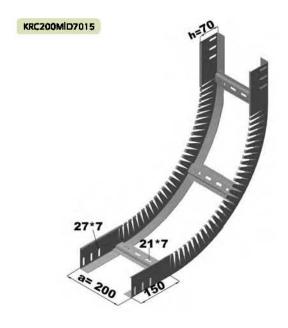

| Sipariş Kodu<br>Order Code | a Genişlik<br>Width (mm) | h Yükseklik<br>Height (mm) | e Kalınlık<br>Thickness (mm) | Ağırlık<br>Weight (kg/ed) |
|----------------------------|--------------------------|----------------------------|------------------------------|---------------------------|
| KRC100MID7015              | 100                      | 70                         | 1.5                          | 2.806                     |
| KRC150MID7015              | 150                      | 70                         | 1.5                          | 2.919                     |
| KRC200MID7015              | 200                      | 70                         | 1.5                          | 3.033                     |
| KRC250MID7015              | 250                      | 70                         | 1.5                          | 3.146                     |
| KRC300MID7020              | 300                      | 70                         | 2                            | 4.346                     |
| KRC400MID7020              | 400                      | 70                         | 2                            | 4.648                     |
| KRC500MID7020              | 500                      | 70                         | 2                            | 4.950                     |
| KRCADOMID7020              | 600                      | 70                         | 7                            | 5 252                     |