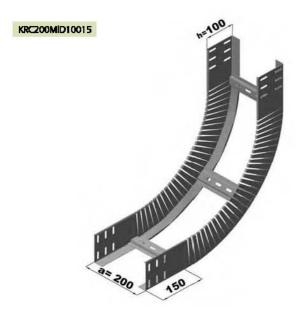

## İç ve Dış Bükey Dönüşler Vertical Inside & Outside Bends

| Sipariş Kodu<br>Order Code | a Genişlik<br>Width (mm) | h Yükseklik<br>Height (mm) | e Kalmirk<br>Thickness (mm) | Ağırlık<br>Welght (kg/ad) |
|----------------------------|--------------------------|----------------------------|-----------------------------|---------------------------|
| KRC100MID10015             | 100                      | 100                        | 1.5                         | 3.512                     |
| KRC150MID10015             | 150                      | 100                        | 1.5                         | 3.626                     |
| KRCZ00MID10015             | 200                      | 100                        | 1.5                         | 3.739                     |
| KRC250MID10015             | 250                      | 100                        | 1.5                         | 3.852                     |
| KRC300MID10020             | 300                      | 100                        | 2                           | 5.288                     |
| KRC400MID10020             | 400                      | 100                        | 2                           | 5.590                     |
| KRC500MID10020             | 500                      | 100                        | 2                           | 5.892                     |
| KRC600MID10020             | 600                      | 100                        | 2                           | 6.194                     |