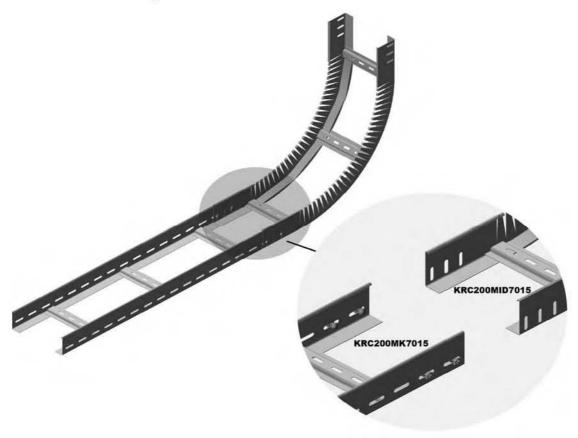

|
| KRC250MID10015             | 250                      | 100                        | 1.5                         | 3.852                     |
| KRC300MID10020             | 300                      | 100                        | 2                           | 5.288                     |
| KRC400MID10020             | 400                      | 100                        | 2                           | 5.590                     |
| KRC500MID10020             | 500                      | 100                        | 2                           | 5.892                     |
| KRC600MID10020             | 600                      | 100                        | 2                           | 6.194                     |



Dış Bükey Dönüş Montaj Vertical Outside Bend Mounting