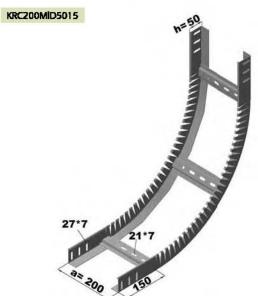

## İç ve Dış Bükey Dönüşler Vertical Inside & Outside Bends

| Sipariş Kodu<br>Order Code | a Genişlik<br>Width (mm) | h Yüksekilk<br>Height (mm) | e Kalımlık<br>Thickness (mm) | Ağırlık<br>Welght (kg/ad) |
|----------------------------|--------------------------|----------------------------|------------------------------|---------------------------|
| KRC100MID5015              | 100                      | 50                         | 1.5                          | 2.335                     |
| KRC150MID5015              | 150                      | 50                         | 1.5                          | 2.448                     |
| KRCZ00MID5015              | 200                      | 50                         | 1.5                          | 2.562                     |
| KRC250MID5015              | 250                      | 50                         | 1.5                          | 2.675                     |
| KRC300MID5020              | 300                      | 50                         | 2                            | 3.718                     |
| KRC400MID5020              | 400                      | 50                         | 2                            | 4.020                     |
| KRC500MID5020              | 500                      | 50                         | 2                            | 4.322                     |
| KRC600MID5020              | 600                      | 50                         | 2                            | 4.624                     |