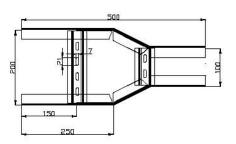

# Redüksiyonlar Reducing Angels

| Sipariş Kodu<br>Order Code | a Genişlik<br>Wildth (mm) | h Yükseklik<br>Height (mm) | e Kalmiik<br>Thickness (mm) | Ağırlık<br>Weight (kg/ad) |
|----------------------------|---------------------------|----------------------------|-----------------------------|---------------------------|
| KRC150MRD5015              | 150                       | 50                         | 1.5                         | 0.702                     |
| KRC200MRD5015              | 200                       | 50                         | 1.5                         | 0.873                     |
| KRC250MRD5015              | 250                       | 50                         | 1.5                         | 1.044                     |
| KRC300MRD5020              | 300                       | 50                         | 2                           | 1.619                     |
| KRC400MRD5020              | 400                       | 50                         | 2                           | 2.032                     |
| KRC500MRD5020              | 500                       | 50                         | 2                           | 2.487                     |
| KRC600MRD5020              | 600                       | 50                         | 2                           | 2.942                     |

# Redüksiyonlar Reducing Angels

| Sipariş Kodu<br>Order Code | a Genişlik<br>Width (mm) | h Yüksekilk<br>Height (mm) | e Kalımlık<br>Thickness (mm) | Ağırlık<br>Welght (kg/ad) |
|----------------------------|--------------------------|----------------------------|------------------------------|---------------------------|
| KRC150MRD10015             | 150                      | 100                        | 1.5                          | 1.003                     |
| KRC200MRD10015             | 200                      | 100                        | 1.5                          | 1.232                     |
| KRC250MRD10015             | 250                      | 100                        | 1.5                          | 1.462                     |
| KRC300MRD10020             | 300                      | 100                        | 2                            | 2.255                     |
| KRC400MRD10020             | 400                      | 100                        | 2                            | 2.824                     |
| KRC500MRD10020             | 500                      | 100                        | 2                            | 3.437                     |
| KRC600MRD10020             | 600                      | 100                        | 2                            | 4.049                     |