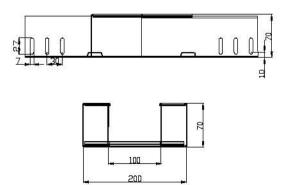

## KRC200MRD5015

| Sipariş Kodu<br>Order Code | a Genişlik<br>Width (mm) | h Yükseklik<br>Height (mm) | e Kalımlık<br>Thickness (mm) | Ağırlık<br>Welght (kg/ad) |
|----------------------------|--------------------------|----------------------------|------------------------------|---------------------------|
| KRC150MRD7015              | 150                      | 70                         | 1.5                          | 0.822                     |
| KRC200MRD7015              | 200                      | 70                         | 1.5                          | 1.017                     |
| KRC250MRD7015              | 250                      | 70                         | 1.5                          | 1.211                     |
| KRC300MRD7020              | 300                      | 70                         | 2                            | 1.874                     |
| KRC400MRD7020              | 400                      | 70                         | 2                            | 2.349                     |
| KRC500MRD7020              | 500                      | 70                         | 2                            | 2.867                     |
| KRC600MRD7020              | 600                      | 70                         | 2                            | 3.385                     |

#### KRC200MRD7015