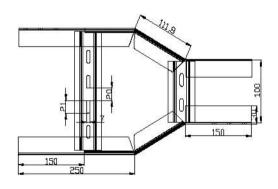

| 1.017                     |
| KRC250MRD7015              | 250                      | 70                         | 1.5                          | 1.211                     |
| KRC300MRD7020              | 300                      | 70                         | 2                            | 1.874                     |
| KRC400MRD7020              | 400                      | 70                         | 2                            | 2.349                     |
| KRC500MRD7020              | 500                      | 70                         | 2                            | 2.867                     |
| KRC600MRD7020              | 600                      | 70                         | 2                            | 3.385                     |

#### KRC200MRD7015









# Redüksiyonlar Reducing Angels

| Sipariş Kodu<br>Order Code | a Genişlik<br>Width (mm) | h Yüksekilk<br>Height (mm) | e Kalımlık<br>Thickness (mm) | Ağırlık<br>Welght (kg/ad) |
|----------------------------|--------------------------|----------------------------|------------------------------|---------------------------|
| KRC150MRD10015             | 150                      | 100                        | 1.5                          | 1.003                     |
| KRC200MRD10015             | 200                      | 100                        | 1.5                          | 1.232                     |
| KRC250MRD10015             | 250                      | 100                        | 1.5                          | 1.462                     |
| KRC300MRD10020             |