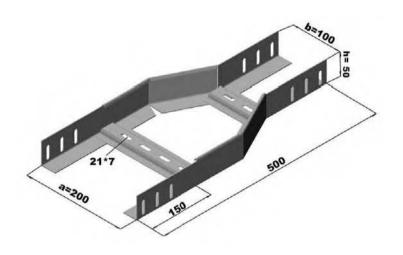

# Redüksiyonlar Reducing Angels

| Sipariş Kodu<br>Order Code | a Genişlik<br>Width (mm) | h Yüksekilk<br>Height (mm) | e Kalımlık<br>Thickness (mm) | Ağırlık<br>Welght (kg/ad) |
|----------------------------|--------------------------|----------------------------|------------------------------|---------------------------|
| KRC150MRD10015             | 150                      | 100                        | 1.5                          | 1.003                     |
| KRC200MRD10015             | 200                      | 100                        | 1.5                          | 1.232                     |
| KRC250MRD10015             | 250                      | 100                        | 1.5                          | 1.462                     |
| KRC300MRD10020             | 300                      | 100                        | 2                            | 2.255                     |
| KRC400MRD10020             | 400                      | 100                        | 2                            | 2.824                     |
| KRC500MRD10020             | 500                      | 100                        | 2                            | 3.437                     |
| KRC600MRD10020             | 600                      | 100                        | 2                            | 4.049                     |

## KRC200MRD10015

Redüksiyon Montaj Reducing Angel Mounting