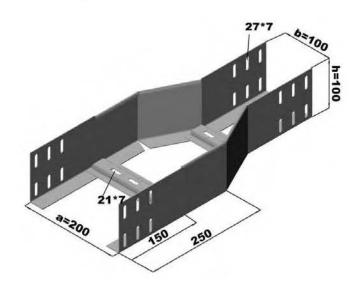

# Redüksiyonlar Reducing Angels

| Sipariş Kodu<br>Order Code | a Genişlik<br>Width (mm) | h Yüksekilk<br>Height (mm) | e Kalımlık<br>Thickness (mm) | Ağırlık<br>Welght (kg/ad) |
|----------------------------|--------------------------|----------------------------|------------------------------|---------------------------|
| KRC150MRD10015             | 150                      | 100                        | 1.5                          | 1.003                     |
| KRC200MRD10015             | 200                      | 100                        | 1.5                          | 1.232                     |
| KRC250MRD10015             | 250                      | 100                        | 1.5                          | 1.462                     |
| KRC300MRD10020             | 300                      | 100                        | 2                            | 2.255                     |
| KRC400MRD10020             | 400                      | 100                        | 2                            | 2.824                     |
| KRC500MRD10020             | 500                      | 100                        | 2                            | 3.437                     |
| KRC600MRD10020             | 600                      | 100                        | 2                            | 4.049                     |

## KRC200MRD10015

Redüksiyon Montaj Reducing Angel Mounting