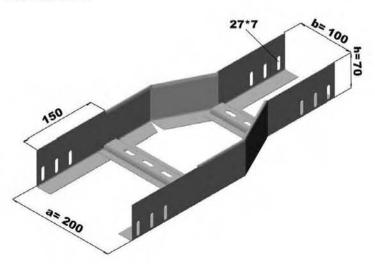

## KRC200MRD5015

| Sipariş Kodu<br>Order Code | a Genişlik<br>Width (mm) | h Yükseklik<br>Height (mm) | e Kalımlık<br>Thickness (mm) | Ağırlık<br>Welght (kg/ad) |
|----------------------------|--------------------------|----------------------------|------------------------------|---------------------------|
| KRC150MRD7015              | 150                      | 70                         | 1.5                          | 0.822                     |
| KRC200MRD7015              | 200                      | 70                         | 1.5                          | 1.017                     |
| KRC250MRD7015              | 250                      | 70                         | 1.5                          | 1.211                     |
| KRC300MRD7020              | 300                      | 70                         | 2                            | 1.874                     |
| KRC400MRD7020              | 400                      | 70                         | 2                            | 2.349                     |
| KRC500MRD7020              | 500                      | 70                         | 2                            | 2.867                     |
| KRC600MRD7020              | 600                      | 70                         | 2                            | 3.385                     |

#### KRC200MRD7015