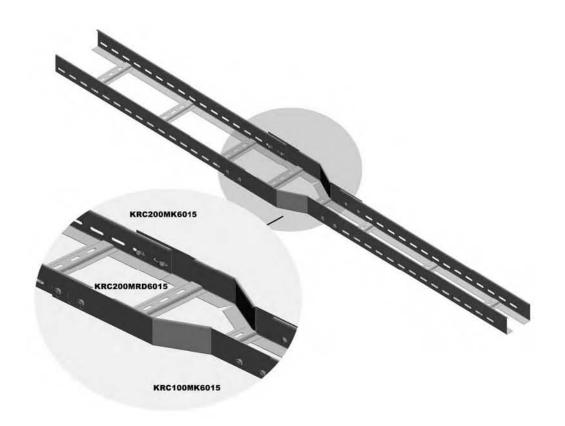

KRC250MRD10015             | 250                      | 100                        | 1.5                          | 1.462                     |
| KRC300MRD10020             | 300                      | 100                        | 2                            | 2.255                     |
| KRC400MRD10020             | 400                      | 100                        | 2                            | 2.824                     |
| KRC500MRD10020             | 500                      | 100                        | 2                            | 3.437                     |
| KRC600MRD10020             | 600                      | 100                        | 2                            | 4.049                     |

## KRC200MRD10015









Redüksiyon Montaj Reducing Angel Mounting