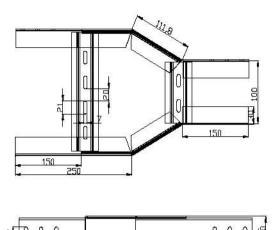

# Redüksiyonlar Reducing Angels

| Sipariş Kodu<br>Order Code | a Genişlik<br>Width (mm) | h Yüksekilk<br>Height (mm) | e Kalımlık<br>Thickness (mm) | Ağırlık<br>Welght (kg/ad) |
|----------------------------|--------------------------|----------------------------|------------------------------|---------------------------|
| KRC150MRD10015             | 150                      | 100                        | 1.5                          | 1.003                     |
| KRC200MRD10015             | 200                      | 100                        | 1.5                          | 1.232                     |
| KRC250MRD10015             | 250                      | 100                        | 1.5                          | 1.462                     |
| KRC300MRD10020             | 300                      | 100                        | 2                            | 2.255                     |
| KRC400MRD10020             | 400                      | 100                        | 2                            | 2.824                     |
| KRC500MRD10020             | 500                      | 100                        | 2                            | 3.437                     |
| KRC600MRD10020             | 600                      | 100                        | 2                            | 4.049                     |

## KRC200MRD10015

Redüksiyon Montaj Reducing Angel Mounting