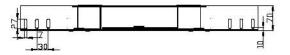

| 2.526                     |
| KRC250MTD7015              | 250                      | 70                          | 1.5                          | 2.752                     |
| KRC300MTD7020              | 300                      | 70                          | 2                            | 3.972                     |
| KRC400MTD7020              | 400                      | 70                          | 2                            | 4.577                     |
| KRC500MTD7020              | 500                      | 70                          | 2                            | 5.180                     |
| KRC600MTD7020              | 600                      | 70                          | 2                            | 5.785                     |

### KRC200MTD7015













### T **Dönüşler** Horizontal "T" Bends

| Sipariş Kodu<br>Order Code | a Genişlik<br>Wikith (mm) | h Yükseklik<br>Height (mm) | e Kalimitik<br>Thickness (mm) | Ağırlık<br>Weight (kg/ad) |
|----------------------------|---------------------------|----------------------------|-------------------------------|---------------------------|
| KRC100MTD10015             | 100                       | 100                        | 1.5                           | 2.528                     |
| KRC150MTD10015             | 150                       | 100                        | 1.5                           | 2.772                     |
| KRCZ00MTD10015             | 200                       | 100                        | 1.5                           | 3.017                     |
| KRC250MTD1001