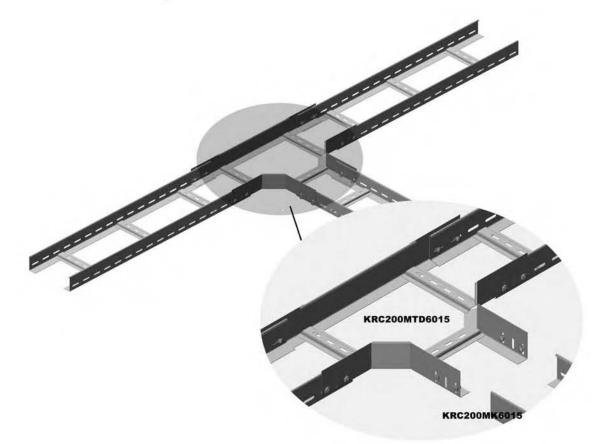

| 250                       | 100                        | 1.5                           | 3.261                     |
| KRC300MTD10020             | 300                       | 100                        | 2                             | 4.674                     |
| KRC400MTD10020             | 400                       | 100                        | 2                             | 5.325                     |
| KRC500MTD10020             | 500                       | 100                        | 2                             | 5.977                     |
| KRC600MTD10020             | 600                       | 100                        | 2                             | 6.629                     |

#### KRC200MTD10015

=100







# T Dönüş Montaj Horizontal "T" Bend Mounting