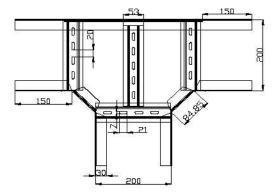

| 2.526                     |
| KRC250MTD7015              | 250                      | 70                          | 1.5                          | 2.752                     |
| KRC300MTD7020              | 300                      | 70                          | 2                            | 3.972                     |
| KRC400MTD7020              | 400                      | 70                          | 2                            | 4.577                     |
| KRC500MTD7020              | 500                      | 70                          | 2                            | 5.180                     |
| KRC600MTD7020              | 600                      | 70                          | 2                            | 5.785                     |

### KRC200MTD7015













### T **Dönüşler** Horizontal "T" Bends

| Sipariş Kodu<br>Order Code | a Genişlik<br>Wikith (mm) | h Yükseklik<br>Height (mm) | e Kalimitik<br>Thickness (mm) | Ağırlık<br>Weight (kg/ad) |
|----------------------------|---------------------------|----------------------------|-------------------------------|---------------------------|
| KRC100MTD10015             | 100                       | 100                        | 1.5                           | 2.528                     |
| KRC150MTD10015             | 150                       | 100                        | 1.5                           | 2.772                     |
| KRCZ00MTD10015             | 200                       | 100                        | 1.5                           | 3.017                     |
| KRC250MTD10