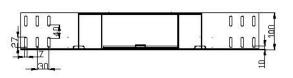

## T Dönüşler Horizontal "T" Bends

| Sipariş Kodu<br>Order Code | a Genişlik<br>Width (mm) | h Yüksekiik<br>Height (mm) | e Kalimlik<br>Thickness (mm) | Ağırlık<br>Welght (kg/ad) |
|----------------------------|--------------------------|----------------------------|------------------------------|---------------------------|
| KRC100MTD5015              | 100                      | 50                         | 1.5                          | 1.769                     |
| KRC150MTD5015              | 150                      | 50                         | 1.5                          | 1.983                     |
| KRC200MTD5015              | 200                      | 50                         | 1.5                          | 2.198                     |
| KRC250MTD5015              | 250                      | 50                         | 1.5                          | 2.413                     |
| KRC300MTD5020              | 300                      | 50                         | 2                            | 3.504                     |
| KRC400MTD5020              | 400                      | 50                         | 2                            | 4.077                     |
| KRC500MTD5020              | 500                      | 50                         | Z                            | 4.650                     |
| KRC600MTD5020              | 600                      | 50                         | 2                            | 5.223                     |

### KRC200MTD5015

| Sipariş Kodu<br>Order Code | a Genişlik<br>Width (mm) | h Yükseklik<br>Helgitt (mm) | e Kalunlik<br>Thickness (mm) | Ağırlık<br>Weight (kg/ad) |
|----------------------------|--------------------------|-----------------------------|------------------------------|---------------------------|
| KRC100MTD7015              | 100                      | 70                          | 1.5                          | 2.072                     |
| KRC150MTD7015              | 150                      | 70                          | 1.5                          | 2.299                     |
| KRC200MTD7015              | 200                      | 70                          | 1.5                          | 2.526                     |
| KRC250MTD7015              | 250                      | 70                          | 1.5                          | 2.752                     |
| KRC300MTD7020              | 300                      | 70                          | 2                            | 3.972                     |
| KRC400MTD7020              | 400                      | 70                          | 2                            | 4.577                     |
| KRC500MTD7020              | 500                      | 70                          | 2                            | 5.180                     |
| KRC600MTD7020              | 600                      | 70                          | 2                            | 5.785                     |

### T **Dönüşler** Horizontal "T" Bends

| Sipariş Kodu<br>Order Code | a Genişlik<br>Wikith (mm) | h Yükseklik<br>Height (mm) | e Kalimitik<br>Thickness (mm) | Ağırlık<br>Weight (kg/ad) |
|----------------------------|---------------------------|----------------------------|-------------------------------|---------------------------|
| KRC100MTD10015             | 100                       | 100                        | 1.5                           | 2.528                     |
| KRC150MTD10015             | 150                       | 100                        | 1.5                           | 2.772                     |
| KRCZ00MTD10015             | 200                       | 100                        | 1.5                           | 3.017                     |
| KRC250MTD10015             | 250                       | 100                        | 1.5                           | 3.261                     |
| KRC300MTD10020             | 300                       | 100                        | 2                             | 4.674                     |
| KRC400MTD10020             | 400                       | 100                        | 2                             | 5.325                     |
| KRC500MTD10020             | 500                       | 100                        | 2                             | 5.977                     |
| KRC600MTD10020             | 600                       | 100                        | 2                             | 6.629                     |