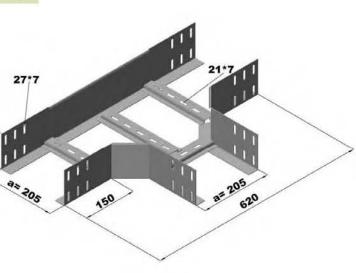

| 3.017                     |
| KRC250MTD10015             | 250                       | 100                        | 1.5                           | 3.261                     |
| KRC300MTD10020             | 300                       | 100                        | 2                             | 4.674                     |
| KRC400MTD10020             | 400                       | 100                        | 2                             | 5.325                     |
| KRC500MTD10020             | 500                       | 100                        | 2                             | 5.977                     |
| KRC600MTD10020             | 600                       | 100                        | 2                             | 6.629                     |

#### KRC200MTD10015

=100







# T Dönüş Montaj Horizontal "T" Bend Mounting