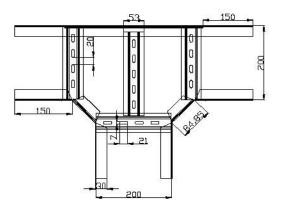

| 3.017                     |
| KRC250MTD10015             | 250                       | 100                        | 1.5                           | 3.261                     |
| KRC300MTD10020             | 300                       | 100                        | 2                             | 4.674                     |
| KRC400MTD10020             | 400                       | 100                        | 2                             | 5.325                     |
| KRC500MTD10020             | 500                       | 100                        | 2                             | 5.977                     |
| KRC600MTD10020             | 600                       | 100                        | 2                             | 6.629                     |

#### KRC200MTD10015

=100







# T Dönüş Montaj Horizontal "T" Bend Mounting