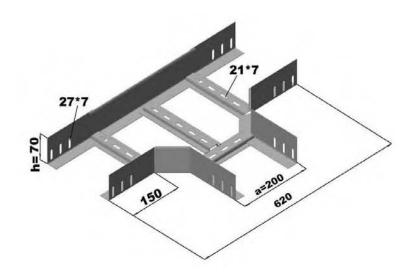

### KRC200MTD5015

| Sipariş Kodu<br>Order Code | a Genişlik<br>Width (mm) | h Yükseklik<br>Helgitt (mm) | e Kalunlik<br>Thickness (mm) | Ağırlık<br>Weight (kg/ad) |
|----------------------------|--------------------------|-----------------------------|------------------------------|---------------------------|
| KRC100MTD7015              | 100                      | 70                          | 1.5                          | 2.072                     |
| KRC150MTD7015              | 150                      | 70                          | 1.5                          | 2.299                     |
| KRC200MTD7015              | 200                      | 70                          | 1.5                          | 2.526                     |
| KRC250MTD7015              | 250                      | 70                          | 1.5                          | 2.752                     |
| KRC300MTD7020              | 300                      | 70                          | 2                            | 3.972                     |
| KRC400MTD7020              | 400                      | 70                          | 2                            | 4.577                     |
| KRC500MTD7020              | 500                      | 70                          | 2                            | 5.180                     |
| KRC600MTD7020              | 600                      | 70                          | 2                            | 5.785                     |

### KRC200MTD7015