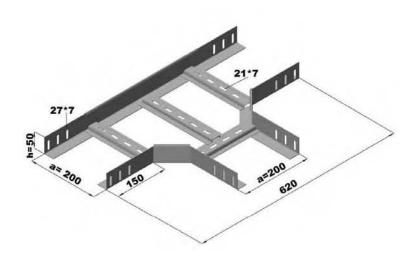

## T Dönüşler Horizontal "T" Bends

| Sipariş Kodu<br>Order Code | a Genişlik<br>Width (mm) | h Yüksekiik<br>Height (mm) | e Kalimlik<br>Thickness (mm) | Ağırlık<br>Welght (kg/ad) |
|----------------------------|--------------------------|----------------------------|------------------------------|---------------------------|
| KRC100MTD5015              | 100                      | 50                         | 1.5                          | 1.769                     |
| KRC150MTD5015              | 150                      | 50                         | 1.5                          | 1.983                     |
| KRC200MTD5015              | 200                      | 50                         | 1.5                          | 2.198                     |
| KRC250MTD5015              | 250                      | 50                         | 1.5                          | 2.413                     |
| KRC300MTD5020              | 300                      | 50                         | 2                            | 3.504                     |
| KRC400MTD5020              | 400                      | 50                         | 2                            | 4.077                     |
| KRC500MTD5020              | 500                      | 50                         | Z                            | 4.650                     |
| KRC600MTD5020              | 600                      | 50                         | 2                            | 5.223                     |