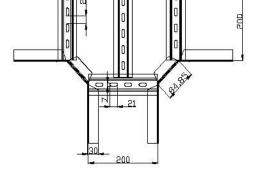

| 2.526                     |
| KRC250MTD7015              | 250                      | 70                          | 1.5                          | 2.752                     |
| KRC300MTD7020              | 300                      | 70                          | 2                            | 3.972                     |
| KRC400MTD7020              | 400                      | 70                          | 2                            | 4.577                     |
| KRC500MTD7020              | 500                      | 70                          | 2                            | 5.180                     |
| KRC600MTD7020              | 600                      | 70                          | 2                            | 5.785                     |

### KRC200MTD7015













### T **Dönüşler** Horizontal "T" Bends

| Sipariş Kodu<br>Order Code | a Genişlik<br>Wikith (mm) | h Yükseklik<br>Height (mm) | e Kalimitik<br>Thickness (mm) | Ağırlık<br>Weight (kg/ad) |
|----------------------------|---------------------------|----------------------------|-------------------------------|---------------------------|
| KRC100MTD10015             | 100                       | 100                        | 1.5                           | 2.528                     |
| KRC150MTD10015             | 150                       | 100                        | 1.5                           | 2.772                     |
| KRCZ00MTD10015             | 200                       | 100                        | 1.5                           | 3.017                     |
| KRC250M